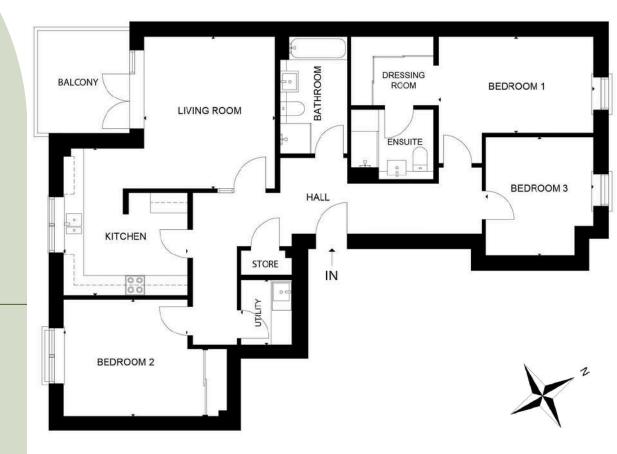

#### 2 Bedrooms

Style 8.0

The second penthouse offers luxury, bright living at it's finest. With two large bedrooms and an openplan kitchen, living and dining space, this home is bathed in light from roof lights throughout.

The perfect apartment for hosting guests, whilst ensuring a comfortable homely feel throughout - this is an opportunity not to be missed.

#### 143.7 SQM / 1,547 SQFT

| Room               | Metres      | Feet           |
|--------------------|-------------|----------------|
| Kitchen            | 3.4 x 3.74  | 11'2" x 12'3"  |
| Living/Dining Room | 8.2 x 6.81  | 24'4" x 22'4"  |
| Bedroom 1          | 3.63 x 4.37 | 11'11" x 14'4" |
| Bedroom 1 Ensuite  | 2.13 x 2.71 | 6'12" x 8'9"   |
| Bedroom 2          | 6.22 x 4.18 | 20'5" x 13'9"  |
| Bathroom           | 1.7 x 3.1   | 5'6" x 10'2"   |
| Utility            | 2.5 x 1.47  | 6'2" x 4'10"   |