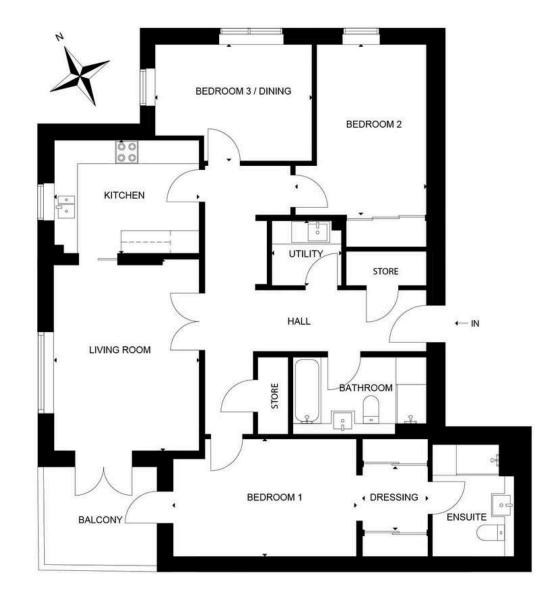

#### 3 Bedrooms

Style 1.0

Apartment 3 offers flexible living at its finest, with three versatile bedrooms, the principal of which boasts a luxurious dressing room and ensuite. This layout offers ample storage throughout, as well as a convenient utility room.

#### 117.4 SQM / 1,263 SQFT

| Room               | Metres      | Feet            |
|--------------------|-------------|-----------------|
| Kitchen            | 3.72 x 2.9  | 12' 5" x 9' 5"  |
| Living Room        | 3.72 x 4.92 | 12' 2" x 16' 2" |
| Bedroom 1          | 4.72 x 3.02 | 15' 5" x 9' 9"  |
| Bedroom 1 Dressing | 1.68 x 1.62 | 5' 5" x 5' 3"   |
| Bedroom 1 Ensuite  | 2.10 x 2.88 | 6' 10" x 9' 4"  |
| Bedroom 2          | 3.37 x 4.38 | 11' 1" x 14' 4" |
| Bedroom 3/Dining   | 4.02 x 2.99 | 13' 2" x 9' 8"  |
| Bathroom           | 1.98 x 3.43 | 6' 5" x 11' 3"  |
| Utility            | 1.79 x 1.66 | 5' 9" x 5' 4"   |
| Terrace            | 2.9 x 2.4   | 9'6" x 7'10"    |
|                    |             |                 |