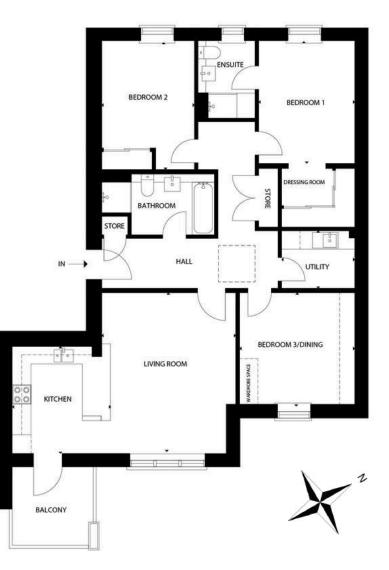

#### 3 Bedrooms

Style 7.0

The first of two impressive penthouses, this property benefits from three spacious bedrooms and an incredibly luxurious kitchen, living, dining space which leads onto the expansive roof terrace.

What's more, there is plentiful storage located throughout the penthouse, alongside a utility room, stylish family bathroom and ensuite for the principal bedroom.

#### 158.5 SQM / 1,707 SQFT

| Room               | Metres      | Feet           |
|--------------------|-------------|----------------|
| Kitchen            | 4.95 x 2.96 | 16'3" x 9'9"   |
| Living/Dining Room | 6.55 x 4.36 | 21'6" x 14'4"  |
| Bedroom 1          | 3.76 x 5.32 | 12'4" x 17'5"  |
| Bedroom 1 Ensuite  | 3.01 x 1.94 | 9'9" x 6'4"    |
| Bedroom 2          | 3.52 x 4.37 | 11'7" x 14'4"  |
| Bedroom 3          | 3.33 x 5.34 | 10'11" x 17'6" |
| Bathroom           | 2.97 x 1.94 | 9'7" x 6'4"    |
| Utility            | 1.99 x 2.01 | 6'6" x 6'7"    |
| Roof Terrace       | 7.7 x 2.7   | 25'3" x 8'10"  |
|                    |             |                |