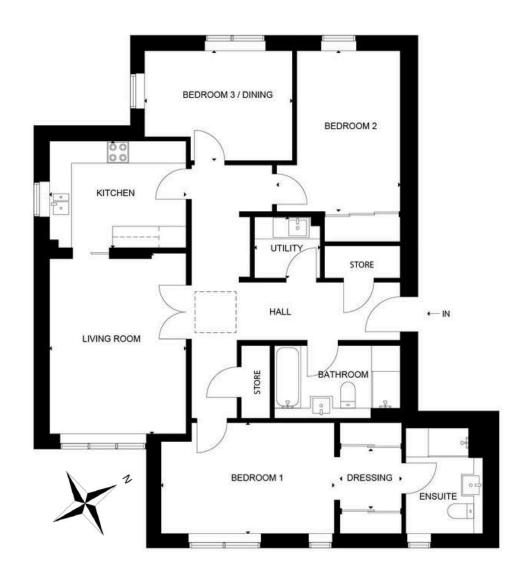

### APT.2 (M2) 3 Bedrooms Style 3.0

This apartment is perfectly equipped for entertaining both friends and family, with a generous living room and spacious kitchen next door.

The principal bedroom boasts both a dressing room and ensuite, whilst a large family bathroom can be found in the spacious hallway.

#### 113.8 SQM / 1,225 SQFT

| Room              | Metres      | Feet          |
|-------------------|-------------|---------------|
| Kitchen           | 4.07 x 2.71 | 13'4" x 8'11" |
| Living Room       | 4.18 x 4.93 | 13'8" x 16'2" |
| Bedroom 1         | 4.34 x 2.98 | 14'3" x 9'9"  |
| Bedroom 1 Ensuite | 2.55 x 1.76 | 8'4" x 5'9"   |
| Bedroom 2         | 4.34 x 2.8  | 14'3" x 9'2"  |
| Bedroom 3/Dining  | 4.34 x 2.94 | 14'3" x 9'8"  |
| Bathroom          | 2 x 3.33    | 6'6" x 10'11" |
| Utility           | 3 x 1.63    | 9'10 x 5'4"   |
| Terrace           | 2.9 x 2.7   | 9'6" x 8'10"  |
|                   |             |               |