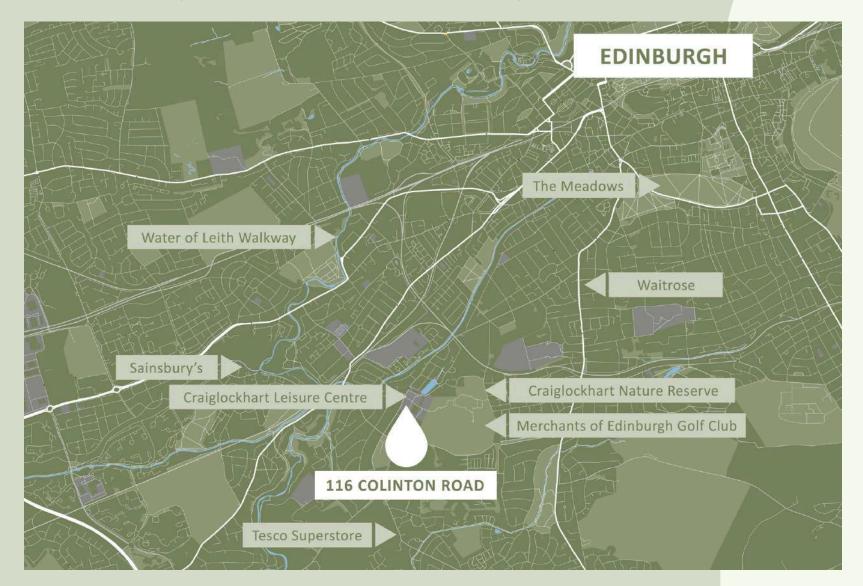

## PRIME LOCATION

116 Colinton Road sits in the desirable neighbourhood of Craiglockhart, lying just to the east of Colinton. Surrounded by a convenient range of shops, sporting facilities and green spaces – with easy transport links across Edinburgh – this really is an idyllic spot for city living.

## WHAT'S NEARBY?

The development is neighboured by an excellent variety of open spaces - from the popular Water of Leith to the tranquil Craiglockhart Hill Nature Reserve - making it ideally situated for leisurely weekend walks. Craiglockhart Leisure Centre sits just across the road, an advantageous amenity for keen sports enthusiasts or those wishing to increase fitness. Their gym, tennis and swimming facilities are favourable for all skill levels, whilst those who play golf are also provided for at the Merchants of Edinburgh Golf Club, found within a short five minutes drive.

Within a similarly short distance are both a Tesco Superstore and popular Sainsbury's, making the weekly shop as easy as could be.

Please note, all CGIs are for illustrative purposes only