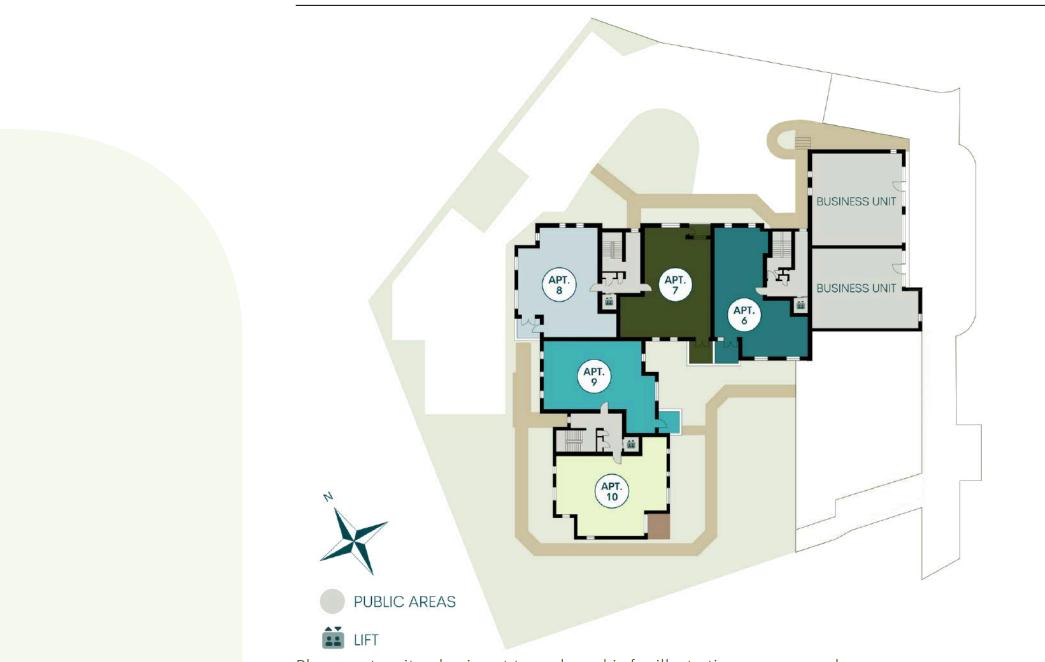

### SITE PLAN

A total of 19 car parking spaces can be found in the grounds; three of which include electric vehicle charging, and two of which are accessible. Ample bicycle parking is found on the garden level. The development is sheltered by leafy trees which offer residents a private garden to enjoy.

COLINTON ROAD

Please note, site plan is not to scale and is for illustrative purposes only.

Please note, site plan is not to scale and is for illustrative purposes only.

Please note, all floorplans are for illustrative purposes only. Terrace and Balcony dimensions are approximate and should be independently verified.