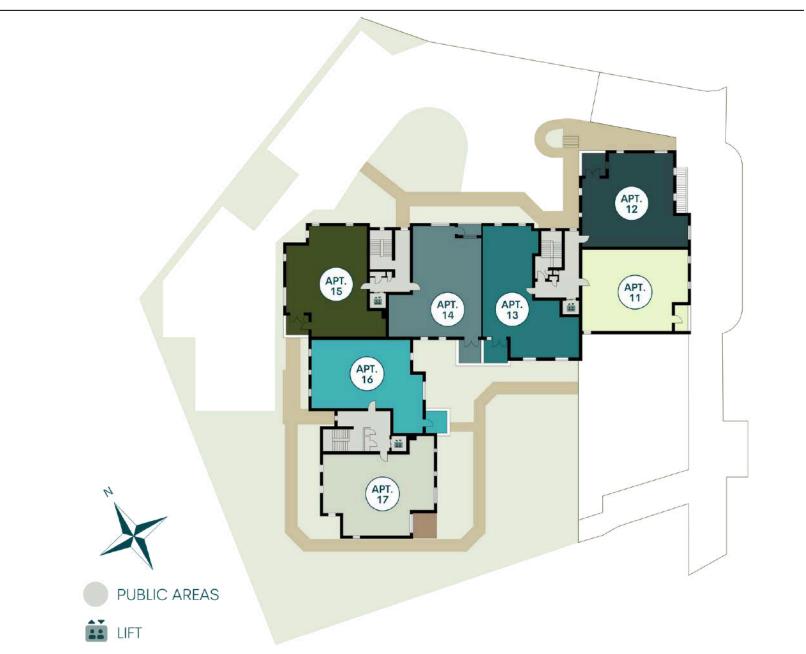

### SITE PLAN

A total of 19 car parking spaces can be found in the grounds; three of which include electric vehicle charging, and two of which are accessible. Ample bicycle parking is found on the garden level. The development is sheltered by leafy trees which offer residents a private garden to enjoy.

COLINTON ROAD

Please note, site plan is not to scale and is for illustrative purposes only.

Please note, site plan is not to scale and is for illustrative purposes only.

Please note, all floorplans are for illustrative purposes only. Terrace and Balcony dimensions are approximate and should be independently verified.