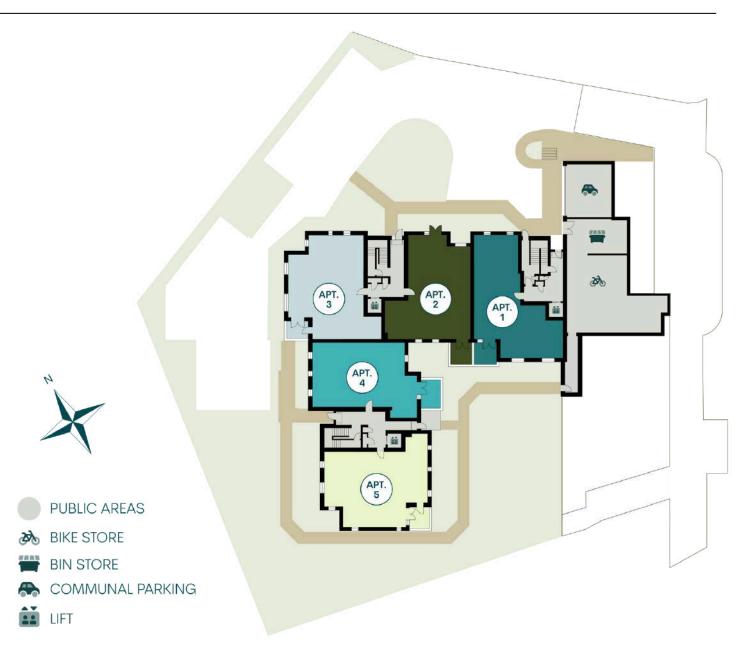

### SITE PLAN

A total of 19 car parking spaces can be found in the grounds; three of which include electric vehicle charging, and two of which are accessible. Ample bicycle parking is found on the garden level. The development is sheltered by leafy trees which offer residents a private garden to enjoy.

COLINTON ROAD

Please note, site plan is not to scale and is for illustrative purposes only.

Please note, site plan is not to scale and is for illustrative purposes only.

Please note, all floorplans are for illustrative purposes only. Terrace and Balcony dimensions are approximate and should be independently verified.