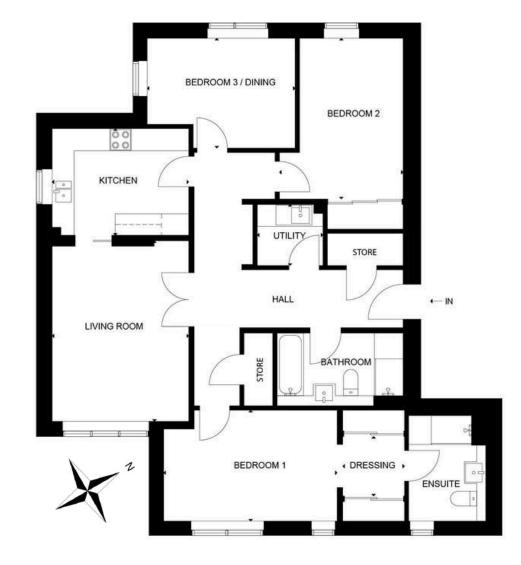

#### 3 Bedrooms

Style 1.0

Apartment 5 offers flexible living at its finest, with three versatile bedrooms, the principal of which boasts a luxurious dressing room and ensuite. This layout offers ample storage throughout, as well as a convenient utility room.

#### 117.4 SQM / 1,263 SQFT

| Room               | Metres      | Feet            |
|--------------------|-------------|-----------------|
| Kitchen            | 3.72 x 2.9  | 12' 5" x 9' 5"  |
| Living Room        | 3.72 x 4.92 | 12' 2" x 16' 2" |
| Bedroom 1          | 4.72 x 3.02 | 15' 5" x 9' 9"  |
| Bedroom 1 Dressing | 1.68 x 1.62 | 5' 5" x 5' 3"   |
| Bedroom 1 Ensuite  | 2.10 x 2.88 | 6' 10" x 9' 4"  |
| Bedroom 2          | 3.37 x 4.38 | 11' 1" x 14' 4" |
| Bedroom 3/Dining   | 4.02 x 2.99 | 13' 2" x 9' 8"  |
| Bathroom           | 1.98 x 3.43 | 6' 5" x 11' 3"  |
| Utility            | 1.79 x 1.66 | 5' 9" x 5' 4"   |
| Terrace            | 3.0 x 2.7   | 9'10" x 8'10"   |
|                    |             |                 |