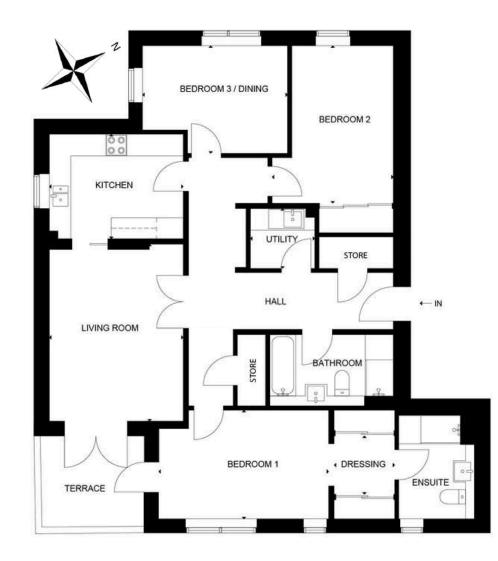

### APT.11 (*M*13) 3 Bedrooms

Style 5.0

Bright and modern living is in no short supply with this stunning three bedroom layout. You can enjoy a practical and welcoming entrance via the private vestibule. This apartment features an open-plan kitchen living space, both entertaining guests and having a cosy evening in are suited to this home.

The spacious bedrooms all boast large windows, whilst the principal has the added benefit of an ensuite and dressing room.

#### 114.2 SQM / 1,229 SQFT

| Room               | Metres      | Feet           |
|--------------------|-------------|----------------|
| Kitchen            | 3.97 x 3.2  | 13' x 10'6"    |
| Living Room        | 3.71 x 4.5  | 12'2" x 14'9"  |
| Bedroom 1          | 2.96 x 4.85 | 9'8" x 15'11   |
| Bedroom 1 Dressing | 2.11 x 1.81 | 6'9" x 5'9"    |
| Bedroom 1 Ensuite  | 2.84 x 2.05 | 9'3" x 6'7"    |
| Bedroom 2          | 3.93 x 2.89 | 12'11" x 9'6"  |
| Bedroom 3/Dining   | 3.12 x 4.85 | 10'3" x 15'11" |
| Bathroom           | 2.84 x 2.03 | 9'3" x 6'7"    |
| Utility            | 2.79 x 1.43 | 9'2" x 4'8"    |
| Terrace            | 3.0 x 2.5   | 9'10" x 8'2"   |
|                    |             | 23             |