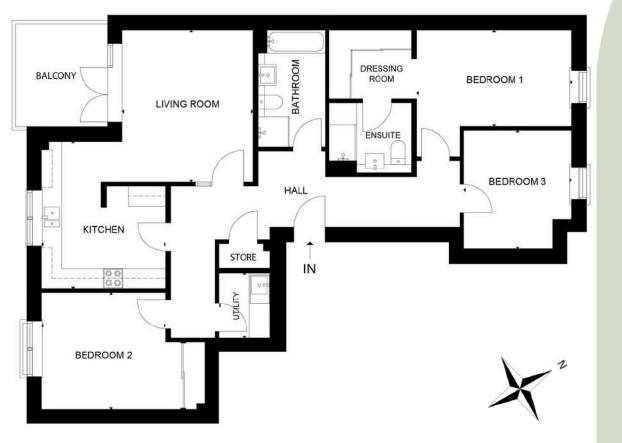

#### **3 Bedrooms** Style 4.0

A spacious L-shaped apartment, this apartment boasts three generous bedrooms and a bright kitchen, living space. This remarkable home boasts a private terrace area that can be accessed seamlessly from the living room, offering a retreat for unwinding during summer evenings.

The principal bedroom benefits not only from an ensuite but also from a useful dressing room.

#### 112.9 SQM / 1,215 SQFT

| Room              | Metres      | Feet          |
|-------------------|-------------|---------------|
| Kitchen           | 3.65 x 4.32 | 12' x 14'2"   |
| Living Room       | 3.84 x 4.46 | 12'7" x 14'8" |
| Bedroom 1         | 4.53 x 2.82 | 14'9" x 9'3"  |
| Bedroom 1 Ensuite | 2.41 x 2.05 | 7'9" x 6'7"   |
| Bedroom 2         | 4.09 x 3.43 | 13'5" x 11'3" |
| Bedroom 3/Study   | 3.16 x 2.62 | 10'4" x 8'7"  |
| Bathroom          | 1.98 x 3.49 | 6'5" x 12'9"  |
| Utility           | 1.51 x 1.94 | 4'11" x 6'4"  |
| Terrace           | 2.9 x 2.7   | 9'6" x 8'10"  |
|                   |             | 10            |