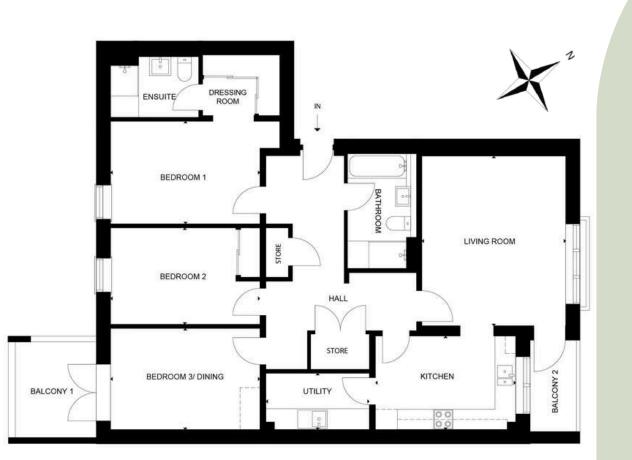

#### **3 Bedrooms** Style 4.0

A spacious L-shaped apartment, this apartment boasts three generous bedrooms and a bright kitchen, living space. This remarkable home boasts a private terrace area that can be accessed seamlessly from the living room, offering a retreat for unwinding during summer evenings.

The principal bedroom benefits not only from an ensuite but also from a useful dressing room.

#### 112.9 SQM / 1,215 SQFT

| Room              | Metres      | Feet          |
|-------------------|-------------|---------------|
| Kitchen           | 3.65 x 4.32 | 12' x 14'2"   |
| Living Room       | 3.84 x 4.46 | 12'7" x 14'8" |
| Bedroom 1         | 4.53 x 2.82 | 14'9" x 9'3"  |
| Bedroom 1 Ensuite | 2.41 x 2.05 | 7'9" x 6'7"   |
| Bedroom 2         | 4.09 x 3.43 | 13'5" x 11'3" |
| Bedroom 3/Study   | 3.16 x 2.62 | 10'4" x 8'7"  |
| Bathroom          | 1.98 x 3.49 | 6'5" x 12'9"  |
| Utility           | 1.51 x 1.94 | 4'11" x 6'4"  |
| Terrace           | 2.9 x 2.7   | 9'6" x 8'10"  |
|                   |             | 10            |