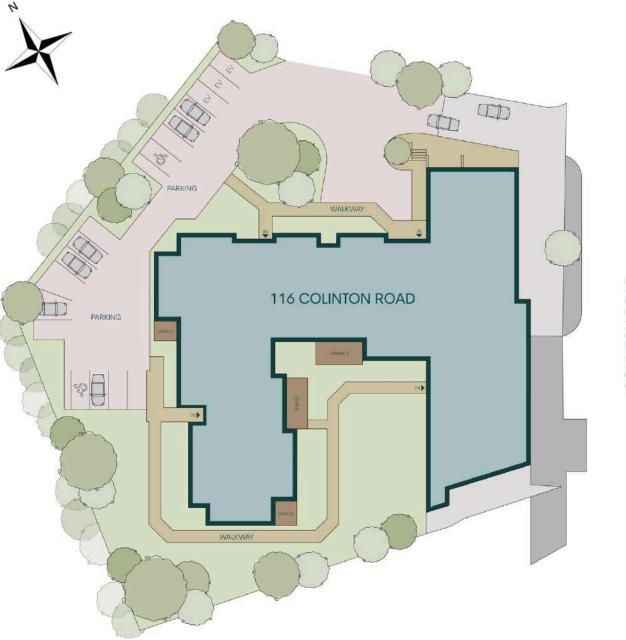

### SITE PLAN

A total of 19 car parking spaces can be found in the grounds; three of which include electric vehicle charging, and two of which are accessible. Ample bicycle parking is found on the garden level. The development is sheltered by leafy trees which offer residents a private garden to enjoy.

COLINTON ROAD

Please note, site plan is not to scale and is for illustrative purposes only.

Please note, site plan is not to scale and is for illustrative purposes only.

Please note, all floorplans are for illustrative purposes only. Terrace and Balcony dimensions are approximate and should be independently verified.