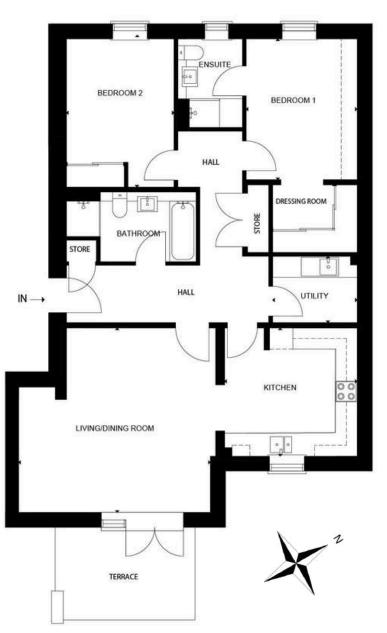

#### **3 Bedrooms** Style 4.0

A spacious L-shaped apartment, this apartment boasts three generous bedrooms and a bright kitchen, living space. This remarkable home boasts a private terrace area that can be accessed seamlessly from the living room, offering a retreat for unwinding during summer evenings.

The principal bedroom benefits not only from an ensuite but also from a useful dressing room.

#### 112.9 SQM / 1,215 SQFT

| Room              | Metres      | Feet          |
|-------------------|-------------|---------------|
| Kitchen           | 3.65 x 4.32 | 12' x 14'2"   |
| Living Room       | 3.84 x 4.46 | 12'7" x 14'8" |
| Bedroom 1         | 4.53 x 2.82 | 14'9" x 9'3"  |
| Bedroom 1 Ensuite | 2.41 x 2.05 | 7'9" x 6'7"   |
| Bedroom 2         | 4.09 x 3.43 | 13'5" x 11'3" |
| Bedroom 3/Study   | 3.16 x 2.62 | 10'4" x 8'7"  |
| Bathroom          | 1.98 x 3.49 | 6'5" x 12'9"  |
| Utility           | 1.51 x 1.94 | 4'11" x 6'4"  |
| Terrace           | 2.9 x 2.7   | 9'6" x 8'10"  |
|                   |             | 10            |