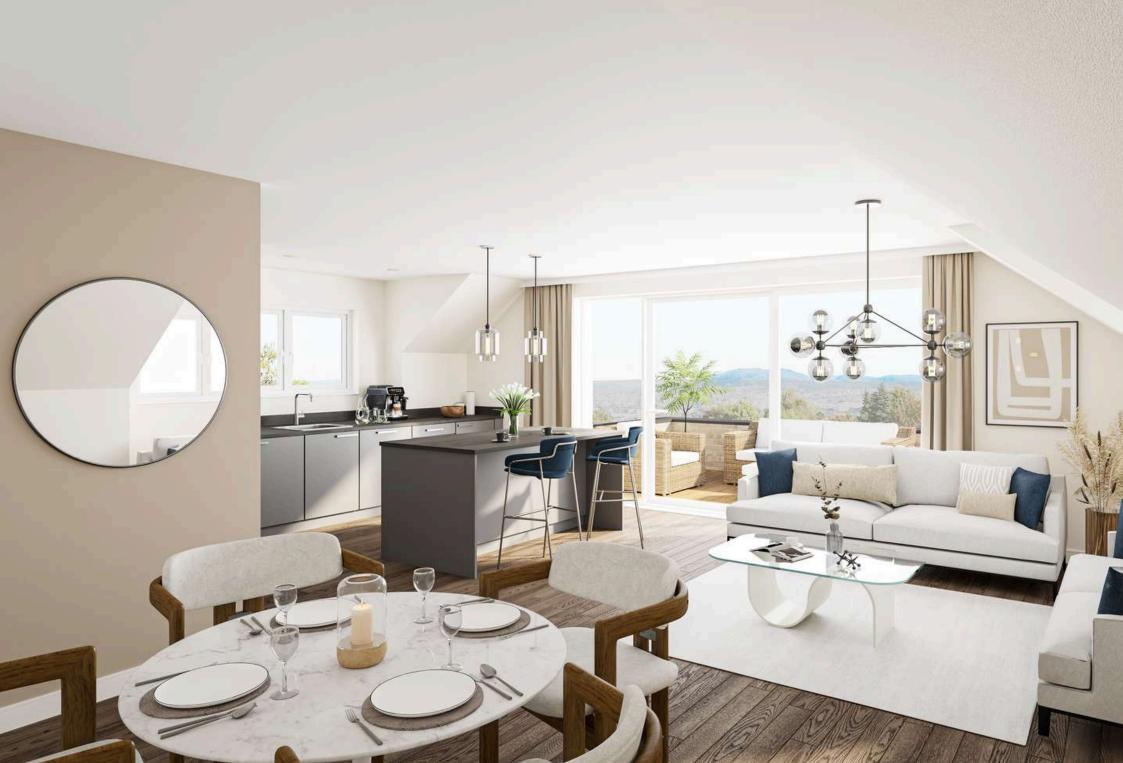

### THE DEVELOPMENT

The homes found at 116 Colinton Road completely encompass the phrase "contemporary living". With a total of 19 premium apartments, ranging from two to three bedrooms, each home is designed to offer a light and airy haven. All boast incredibly generous layouts – the largest of which is over 150 square metres – alongside the added benefit of multi-use spaces throughout and lift access to all floors and apartments. Desirable balconies and terraces offer in-demand outdoor space, whilst the communal gardens provide a tranquil charm, inviting residents to relax and reconnect with nature.

The meticulously designed verdant gardens of 116 Colinton Road feature pathways and a thoughtfully arranged shrubbery, adding to this development's allure and charm.

Please note, all CGIs are for illustrative purposes only