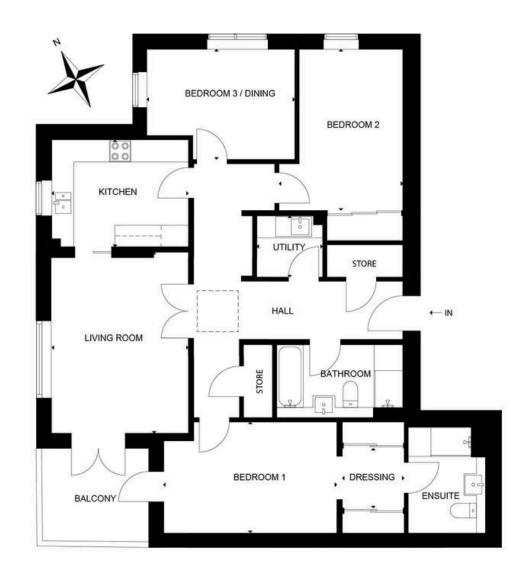

### A P T . 1 2 (*M*14) 3 Bedrooms

Style 6.0

Invite your family and friends into this apartment through a private vestibule.

A private kitchen leads into the bright living room of this incredibly spacious three bedroom layout.

The third bedroom is exceedingly versatile, either as a home office, guest bedroom or dining room. This space also contains uninterrupted access to the desirable private terrace.

#### 116.9 SQM / 1,258 SQFT

| Room              | Metres      | Feet          |
|-------------------|-------------|---------------|
| Kitchen           | 3.97 x 2.95 | 13' x 9'8"    |
| Living Room       | 3.97 x 4.44 | 13' x 14'7"   |
| Bedroom 1         | 2.97 x 4.90 | 9'9" x 16'1"  |
| Bedroom 1 Ensuite | 2.86 x 2.05 | 9'4" x 6'7"   |
| Bedroom 2         | 3.14 x 3.01 | 10'4" x 9'11" |
| Bedroom 3/Dining  | 3.36 x 3.17 | 11'0" x 10'5" |
| Bathroom          | 2.8 x 1.9   | 9'2" x 6'2"   |
| Utility           | 1.60 x 1.75 | 5'3" x 5'9"   |
| Terrace           | 2.0 x 2.7   | 6'7" x 8'10"  |
|                   |             |               |