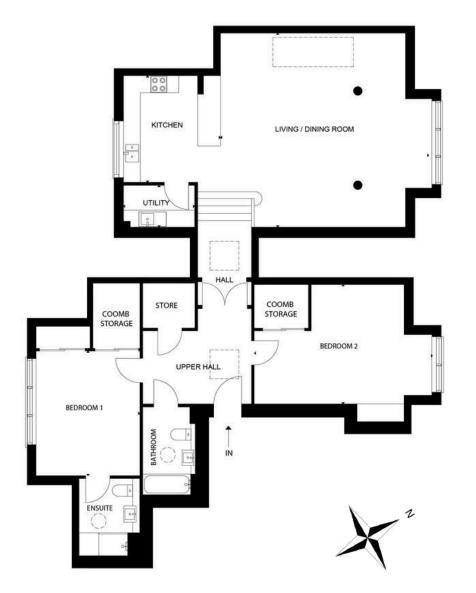

#### 2 Bedrooms

Style 8.0

The second penthouse offers luxury, bright living at it's finest. With two large bedrooms and an openplan kitchen, living and dining space, this home is bathed in light from roof lights throughout.

The perfect apartment for hosting guests, whilst ensuring a comfortable homely feel throughout - this is an opportunity not to be missed.

#### 143.7 SQM / 1,547 SQFT

| Room               | Metres      | Feet           |
|--------------------|-------------|----------------|
| Kitchen            | 3.4 x 3.74  | 11'2" x 12'3"  |
| Living/Dining Room | 8.2 x 6.81  | 24'4" x 22'4"  |
| Bedroom 1          | 3.63 x 4.37 | 11'11" x 14'4" |
| Bedroom 1 Ensuite  | 2.13 x 2.71 | 6'12" x 8'9"   |
| Bedroom 2          | 6.22 x 4.18 | 20'5" x 13'9"  |
| Bathroom           | 1.7 x 3.1   | 5'6" x 10'2"   |
| Utility            | 2.5 x 1.47  | 6'2" x 4'10"   |