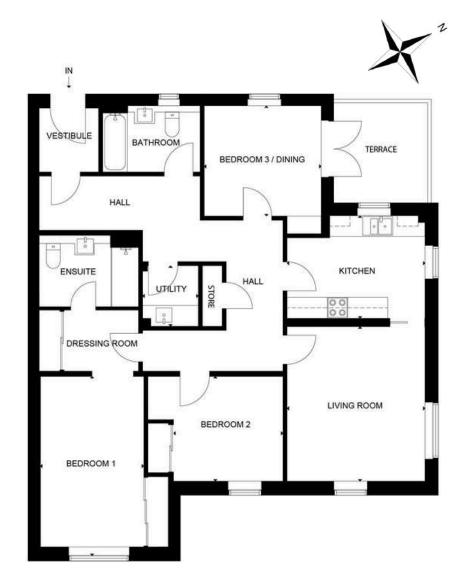

### A P T . 1 2 (*M*14) 3 Bedrooms

Style 6.0

Invite your family and friends into this apartment through a private vestibule.

A private kitchen leads into the bright living room of this incredibly spacious three bedroom layout.

The third bedroom is exceedingly versatile, either as a home office, guest bedroom or dining room. This space also contains uninterrupted access to the desirable private terrace.

#### 116.9 SQM / 1,258 SQFT

| Room              | Metres      | Feet          |
|-------------------|-------------|---------------|
| Kitchen           | 3.97 x 2.95 | 13' x 9'8"    |
| Living Room       | 3.97 x 4.44 | 13' x 14'7"   |
| Bedroom 1         | 2.97 x 4.90 | 9'9" x 16'1"  |
| Bedroom 1 Ensuite | 2.86 x 2.05 | 9'4" x 6'7"   |
| Bedroom 2         | 3.14 x 3.01 | 10'4" x 9'11" |
| Bedroom 3/Dining  | 3.36 x 3.17 | 11'0" x 10'5" |
| Bathroom          | 2.8 x 1.9   | 9'2" x 6'2"   |
| Utility           | 1.60 x 1.75 | 5'3" x 5'9"   |
| Terrace           | 2.0 x 2.7   | 6'7" x 8'10"  |
|                   |             |               |