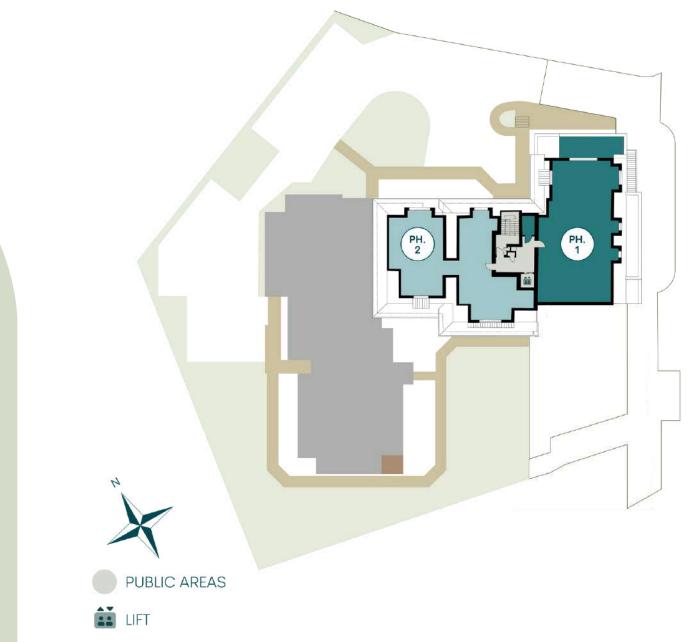

### SITE PLAN

A total of 19 car parking spaces can be found in the grounds; three of which include electric vehicle charging, and two of which are accessible. Ample bicycle parking is found on the garden level. The development is sheltered by leafy trees which offer residents a private garden to enjoy.

COLINTON ROAD

Please note, site plan is not to scale and is for illustrative purposes only.

Please note, site plan is not to scale and is for illustrative purposes only.

Please note, all floorplans are for illustrative purposes only. Terrace and Balcony dimensions are approximate and should be independently verified.