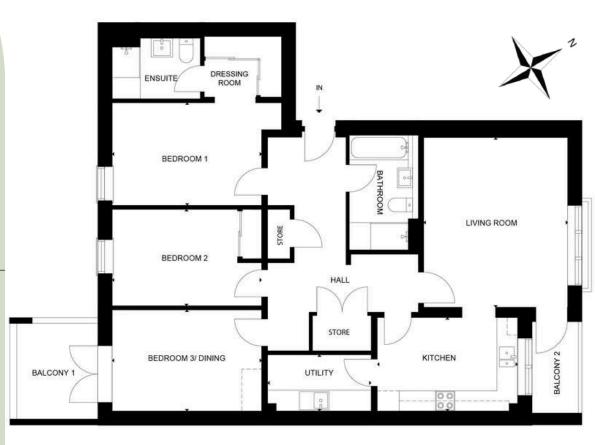

### APT.11 (*M*13) 3 Bedrooms

Style 5.0

Bright and modern living is in no short supply with this stunning three bedroom layout. You can enjoy a practical and welcoming entrance via the private vestibule. This apartment features an open-plan kitchen living space, both entertaining guests and having a cosy evening in are suited to this home.

The spacious bedrooms all boast large windows, whilst the principal has the added benefit of an ensuite and dressing room.

#### 114.2 SQM / 1,229 SQFT

| Room               | Metres      | Feet           |
|--------------------|-------------|----------------|
| Kitchen            | 3.97 x 3.2  | 13' x 10'6"    |
| Living Room        | 3.71 x 4.5  | 12'2" x 14'9"  |
| Bedroom 1          | 2.96 x 4.85 | 9'8" x 15'11   |
| Bedroom 1 Dressing | 2.11 x 1.81 | 6'9" x 5'9"    |
| Bedroom 1 Ensuite  | 2.84 x 2.05 | 9'3" x 6'7"    |
| Bedroom 2          | 3.93 x 2.89 | 12'11" x 9'6"  |
| Bedroom 3/Dining   | 3.12 x 4.85 | 10'3" x 15'11" |
| Bathroom           | 2.84 x 2.03 | 9'3" x 6'7"    |
| Utility            | 2.79 x 1.43 | 9'2" x 4'8"    |
| Terrace            | 3.0 x 2.5   | 9'10" x 8'2"   |
|                    |             | 23             |