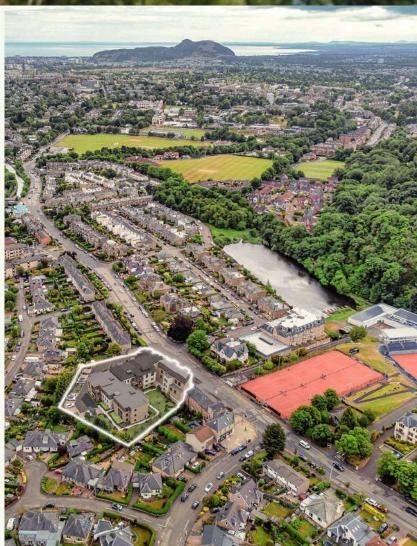

# 

FIND US AT 116 COLINTON ROAD

## PRIME LOCATION

116 Colinton Road sits in the desirable neighbourhood of Craiglockhart, lying just to the east of Colinton. Surrounded by a convenient range of shops, sporting facilities and green spaces – with easy transport links across Edinburgh – this really is an idyllic spot for city living.

## WHAT'S NEARBY?

The development is neighboured by an excellent variety of open spaces - from the popular Water of Leith to the tranquil Craiglockhart Hill Nature Reserve - making it ideally situated for leisurely weekend walks. Craiglockhart Leisure Centre sits just across the road, an advantageous amenity for keen sports enthusiasts or those wishing to increase fitness. Their gym, tennis and swimming facilities are favourable for all skill levels, whilst those who play golf are also provided for at the Merchants of Edinburgh Golf Club, found within a short five minutes drive.

Within a similarly short distance are both a Tesco Superstore and popular Sainsbury's, making the weekly shop as easy as could be.

Please note, all CGIs are for illustrative purposes only