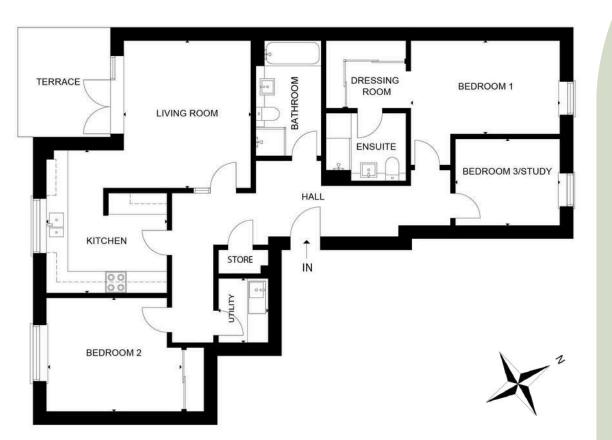

#### **3 Bedrooms** Style 4.0

A spacious L-shaped apartment, this apartment boasts three generous bedrooms and a bright kitchen, living space. This remarkable home boasts a private terrace area that can be accessed seamlessly from the living room, offering a retreat for unwinding during summer evenings.

The principal bedroom benefits not only from an ensuite but also from a useful dressing room.

#### 112.9 SQM / 1,215 SQFT

| Room              | Metres      | Feet          |
|-------------------|-------------|---------------|
| Kitchen           | 3.65 x 4.32 | 12' x 14'2"   |
| Living Room       | 3.84 x 4.46 | 12'7" x 14'8" |
| Bedroom 1         | 4.53 x 2.82 | 14'9" x 9'3"  |
| Bedroom 1 Ensuite | 2.41 x 2.05 | 7'9" x 6'7"   |
| Bedroom 2         | 4.09 x 3.43 | 13'5" x 11'3" |
| Bedroom 3/Study   | 3.16 x 2.62 | 10'4" x 8'7"  |
| Bathroom          | 1.98 x 3.49 | 6'5" x 12'9"  |
| Utility           | 1.51 x 1.94 | 4'11" x 6'4"  |
| Terrace           | 2.9 x 2.7   | 9'6" x 8'10"  |
|                   |             | 10            |