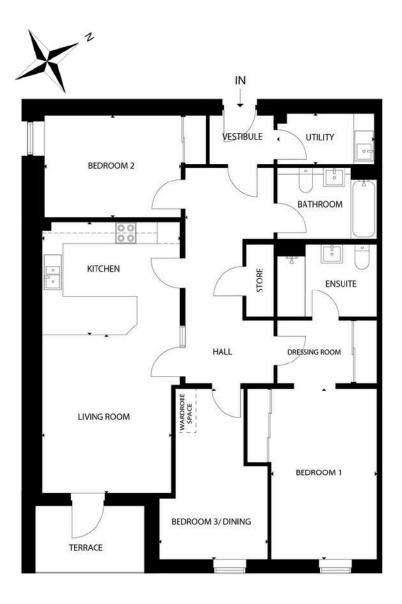

### APT.11 (*M*13) 3 Bedrooms

Style 5.0

Bright and modern living is in no short supply with this stunning three bedroom layout. You can enjoy a practical and welcoming entrance via the private vestibule. This apartment features an open-plan kitchen living space, both entertaining guests and having a cosy evening in are suited to this home.

The spacious bedrooms all boast large windows, whilst the principal has the added benefit of an ensuite and dressing room.

#### 114.2 SQM / 1,229 SQFT

| Room               | Metres      | Feet           |
|--------------------|-------------|----------------|
| Kitchen            | 3.97 x 3.2  | 13' x 10'6"    |
| Living Room        | 3.71 x 4.5  | 12'2" x 14'9"  |
| Bedroom 1          | 2.96 x 4.85 | 9'8" x 15'11   |
| Bedroom 1 Dressing | 2.11 x 1.81 | 6'9" x 5'9"    |
| Bedroom 1 Ensuite  | 2.84 x 2.05 | 9'3" x 6'7"    |
| Bedroom 2          | 3.93 x 2.89 | 12'11" x 9'6"  |
| Bedroom 3/Dining   | 3.12 x 4.85 | 10'3" x 15'11" |
| Bathroom           | 2.84 x 2.03 | 9'3" x 6'7"    |
| Utility            | 2.79 x 1.43 | 9'2" x 4'8"    |
| Terrace            | 3.0 x 2.5   | 9'10" x 8'2"   |
|                    |             | 23             |