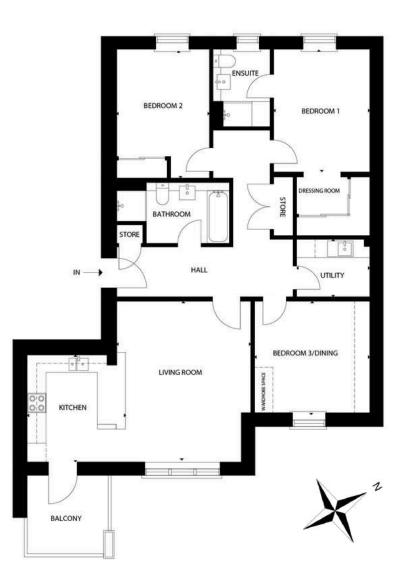

### APT.11 (*M*13) 3 Bedrooms

Style 5.0

Bright and modern living is in no short supply with this stunning three bedroom layout. You can enjoy a practical and welcoming entrance via the private vestibule. This apartment features an open-plan kitchen living space, both entertaining guests and having a cosy evening in are suited to this home.

The spacious bedrooms all boast large windows, whilst the principal has the added benefit of an ensuite and dressing room.

#### 114.2 SQM / 1,229 SQFT

| Room               | Metres      | Feet           |
|--------------------|-------------|----------------|
| Kitchen            | 3.97 x 3.2  | 13' x 10'6"    |
| Living Room        | 3.71 x 4.5  | 12'2" x 14'9"  |
| Bedroom 1          | 2.96 x 4.85 | 9'8" x 15'11   |
| Bedroom 1 Dressing | 2.11 x 1.81 | 6'9" x 5'9"    |
| Bedroom 1 Ensuite  | 2.84 x 2.05 | 9'3" x 6'7"    |
| Bedroom 2          | 3.93 x 2.89 | 12'11" x 9'6"  |
| Bedroom 3/Dining   | 3.12 x 4.85 | 10'3" x 15'11" |
| Bathroom           | 2.84 x 2.03 | 9'3" x 6'7"    |
| Utility            | 2.79 x 1.43 | 9'2" x 4'8"    |
| Terrace            | 3.0 x 2.5   | 9'10" x 8'2"   |
|                    |             | 23             |