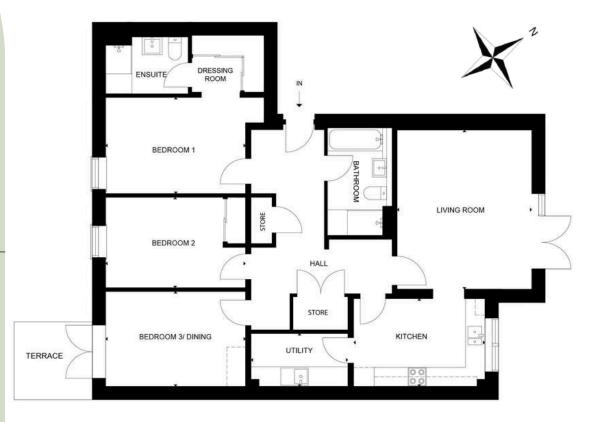

APT.4 (M4) 2 Bedrooms Style 2.0

Featuring two spacious bedrooms, this apartment benefits from carefully designed open plan living which leads onto a private terrace area.

The principal bedroom benefits from an ensuite and dressing room, whilst a large family bathroom can be found just off the main hall.

#### 106.2 SQM / 1,143 SQFT

| Room               | Metres      | Feet           |  |
|--------------------|-------------|----------------|--|
| Kitchen            | 3.71 x 3.59 | 12'2" x 11'9"  |  |
| Living/Dining Room | 5.36 x 5.17 | 17'7" x 16'11" |  |
| Bedroom 1          | 3.11 x 3.95 | 10'2" x 12'11" |  |
| Ensuite            | 1.83 x 2.48 | 6' x 8'1"      |  |
| Bedroom 2          | 3.01 x 4.15 | 9'10" x 13'8"  |  |
| Bathroom           | 3.68 x 1.95 | 12' x 6'4"     |  |
| Utility            | 2.37 x 1.86 | 7'9" x 6'1"    |  |
| Terrace            | 3.7 x 2.5   | 12'2" x 8'2"   |  |
|                    |             |                |  |