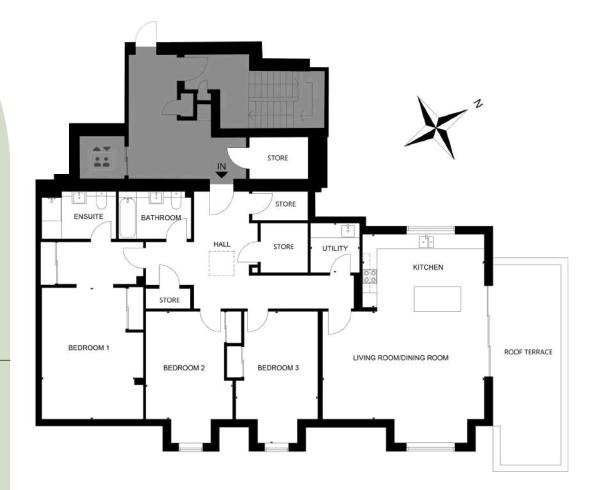

## THE PENTHOUSES

Floor plan not to scale and for illustrative purposes only.

#### 3 Bedrooms

Style 7.0

The first of two impressive penthouses, this property benefits from three spacious bedrooms and an incredibly luxurious kitchen, living, dining space which leads onto the expansive roof terrace.

What's more, there is plentiful storage located throughout the penthouse, alongside a utility room, stylish family bathroom and ensuite for the principal bedroom.

#### 158.5 SQM / 1,707 SQFT

| Room               | Metres      | Feet           |
|--------------------|-------------|----------------|
| Kitchen            | 4.95 x 2.96 | 16'3" x 9'9"   |
| Living/Dining Room | 6.55 x 4.36 | 21'6" x 14'4"  |
| Bedroom 1          | 3.76 x 5.32 | 12'4" x 17'5"  |
| Bedroom 1 Ensuite  | 3.01 x 1.94 | 9'9" x 6'4"    |
| Bedroom 2          | 3.52 x 4.37 | 11'7" x 14'4"  |
| Bedroom 3          | 3.33 x 5.34 | 10'11" x 17'6" |
| Bathroom           | 2.97 x 1.94 | 9'7" x 6'4"    |
| Utility            | 1.99 x 2.01 | 6'6" x 6'7"    |
| Roof Terrace       | 7.7 x 2.7   | 25'3" x 8'10"  |
|                    |             |                |