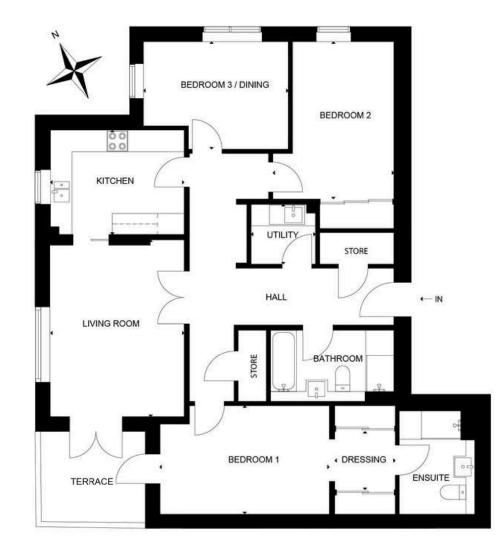

#### 3 Bedrooms

Style 1.0

Apartment 3 offers flexible living at its finest, with three versatile bedrooms, the principal of which boasts a luxurious dressing room and ensuite. This layout offers ample storage throughout, as well as a convenient utility room.

#### 117.4 SQM / 1,263 SQFT

| Room               | Metres      | Feet            |
|--------------------|-------------|-----------------|
| Kitchen            | 3.72 x 2.9  | 12' 5" x 9' 5"  |
| Living Room        | 3.72 x 4.92 | 12' 2" x 16' 2" |
| Bedroom 1          | 4.72 x 3.02 | 15' 5" x 9' 9"  |
| Bedroom 1 Dressing | 1.68 x 1.62 | 5' 5" x 5' 3"   |
| Bedroom 1 Ensuite  | 2.10 x 2.88 | 6' 10" x 9' 4"  |
| Bedroom 2          | 3.37 x 4.38 | 11' 1" x 14' 4" |
| Bedroom 3/Dining   | 4.02 x 2.99 | 13' 2" x 9' 8"  |
| Bathroom           | 1.98 x 3.43 | 6' 5" x 11' 3"  |
| Utility            | 1.79 x 1.66 | 5' 9" x 5' 4"   |
| Terrace            | 2.9 x 2.4   | 9'6" x 7'10"    |
|                    |             |                 |