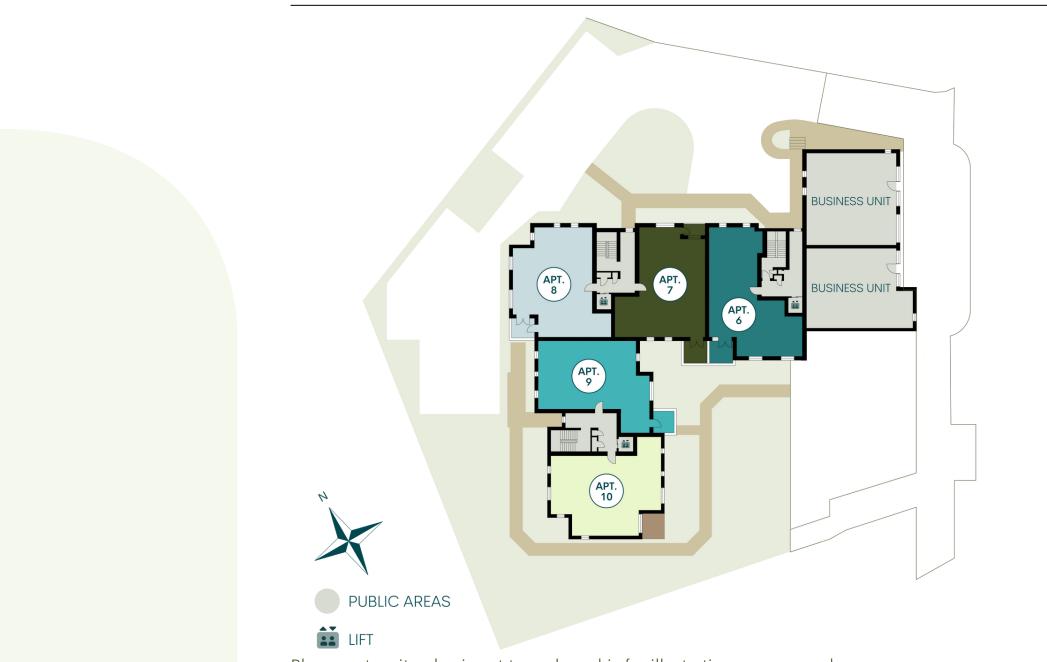

### SITE PLAN

A total of 19 car parking spaces can be found in the grounds; three of which include electric vehicle charging, and two of which are accessible. Ample bicycle parking is found on the garden level. The development is sheltered by leafy trees which offer residents a private garden to enjoy.

COLINTON ROAD

Please note, site plan is not to scale and is for illustrative purposes only.

Please note, site plan is not to scale and is for illustrative purposes only.

Please note, all floorplans are for illustrative purposes only. Terrace and Balcony dimensions are approximate and should be independently verified.