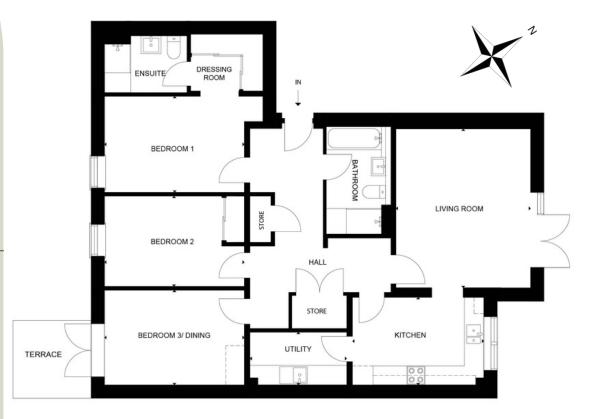

### APT.2 (M2) 3 Bedrooms Style 3.0

This apartment is perfectly equipped for entertaining both friends and family, with a generous living room and spacious kitchen next door.

The principal bedroom boasts both a dressing room and ensuite, whilst a large family bathroom can be found in the spacious hallway.

#### 113.8 SQM / 1,225 SQFT

| Room              | Metres      | Feet          |
|-------------------|-------------|---------------|
| Kitchen           | 4.07 x 2.71 | 13'4" x 8'11" |
| Living Room       | 4.18 x 4.93 | 13'8" x 16'2" |
| Bedroom 1         | 4.34 x 2.98 | 14'3" x 9'9"  |
| Bedroom 1 Ensuite | 2.55 x 1.76 | 8'4" x 5'9"   |
| Bedroom 2         | 4.34 x 2.8  | 14'3" x 9'2"  |
| Bedroom 3/Dining  | 4.34 x 2.94 | 14'3" x 9'8"  |
| Bathroom          | 2 x 3.33    | 6'6" x 10'11" |
| Utility           | 3 x 1.63    | 9'10 x 5'4"   |
| Terrace           | 2.9 x 2.7   | 9'6" x 8'10"  |
|                   |             |               |

Please note, all floorplans are for illustrative purposes only. Terrace and Balcony dimensions are approximate and should be independently verified.