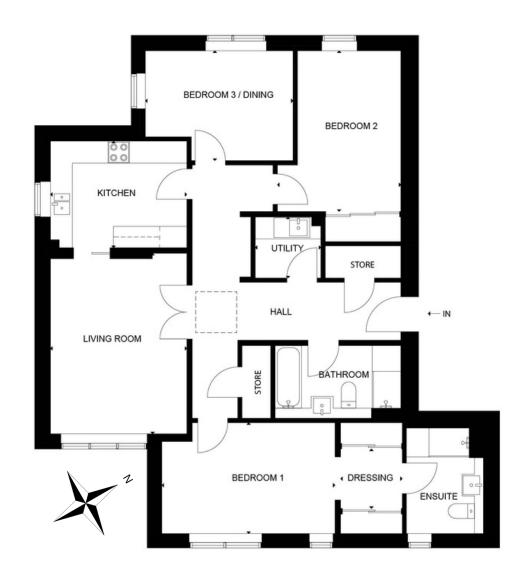

#### 3 Bedrooms

Style 1.0

Apartment 3 offers flexible living at its finest, with three versatile bedrooms, the principal of which boasts a luxurious dressing room and ensuite. This layout offers ample storage throughout, as well as a convenient utility room.

#### 117.4 SQM / 1,263 SQFT

| Room               | Metres      | Feet            |
|--------------------|-------------|-----------------|
| Kitchen            | 3.72 x 2.9  | 12' 5" x 9' 5"  |
| Living Room        | 3.72 x 4.92 | 12' 2" x 16' 2" |
| Bedroom 1          | 4.72 x 3.02 | 15' 5" x 9' 9"  |
| Bedroom 1 Dressing | 1.68 x 1.62 | 5' 5" x 5' 3"   |
| Bedroom 1 Ensuite  | 2.10 x 2.88 | 6' 10" x 9' 4"  |
| Bedroom 2          | 3.37 x 4.38 | 11' 1" x 14' 4" |
| Bedroom 3/Dining   | 4.02 x 2.99 | 13' 2" x 9' 8"  |
| Bathroom           | 1.98 x 3.43 | 6' 5" x 11' 3"  |
| Utility            | 1.79 x 1.66 | 5' 9" x 5' 4"   |
| Terrace            | 2.9 x 2.4   | 9'6" x 7'10"    |
|                    |             |                 |