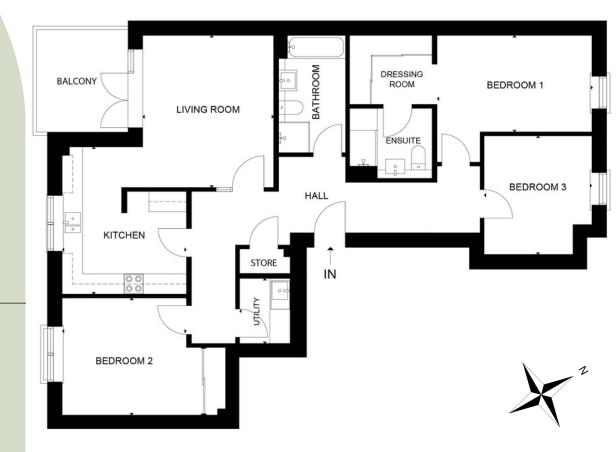

### APT.6 (*M 8*) 3 Bedrooms

Style 4.1

Featuring three versatile bedrooms, the benefits of this apartment include an open plan kitchen and living space, and a private balcony.

The principal bedroom features it's own ensuite and dressing area, whilst built in storage can be found throughout the apartment.

#### 115.7 SQM / 1,245 SQFT

| Room              | Metres      | Feet           |
|-------------------|-------------|----------------|
| Kitchen           | 3.64 x 4.32 | 11'11" x 14'2" |
| Living Room       | 3.84 x 4.46 | 12'7" x 14'7"  |
| Bedroom 1         | 4.53 x 2.82 | 14'10" x 9'3"  |
| Bedroom 1 Ensuite | 2.41 x 2.05 | 7'9" x 6'7"    |
| Bedroom 2         | 3.64 x 3.43 | 11'11" x 11'3" |
| Bedroom 3         | 3.15 x 3.49 | 10'4" x 11'6"  |
| Bathroom          | 1.98 x 3.49 | 6'5" x 11'5"   |
| Utility           | 1.54 x 1.91 | 5'1" x 6'3"    |
| Balcony           | 2.9 x 2.7   | 9'6" x 8'10"   |