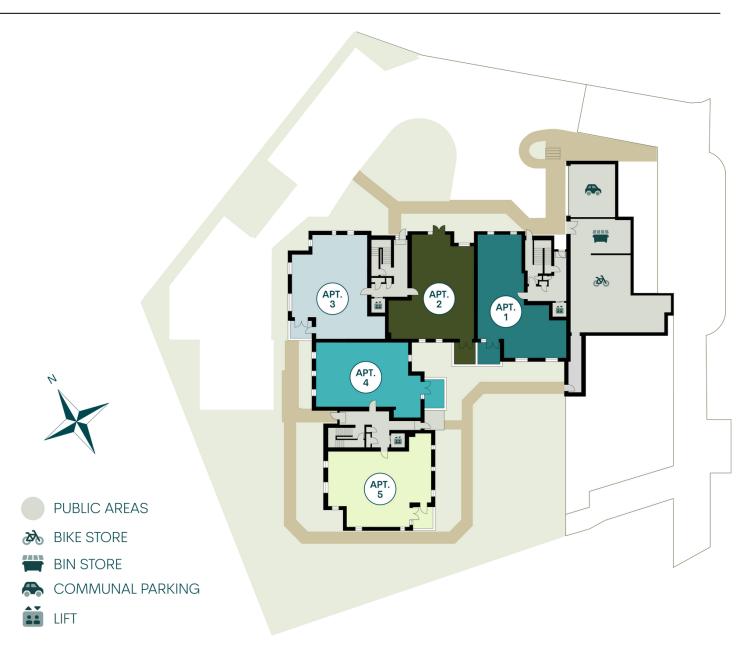

### SITE PLAN

A total of 19 car parking spaces can be found in the grounds; three of which include electric vehicle charging, and two of which are accessible. Ample bicycle parking is found on the garden level. The development is sheltered by leafy trees which offer residents a private garden to enjoy.

COLINTON ROAD

Please note, site plan is not to scale and is for illustrative purposes only.

Please note, site plan is not to scale and is for illustrative purposes only.

Please note, all floorplans are for illustrative purposes only. Terrace and Balcony dimensions are approximate and should be independently verified.

Please note, site plan is not to scale and is for illustrative purposes only.