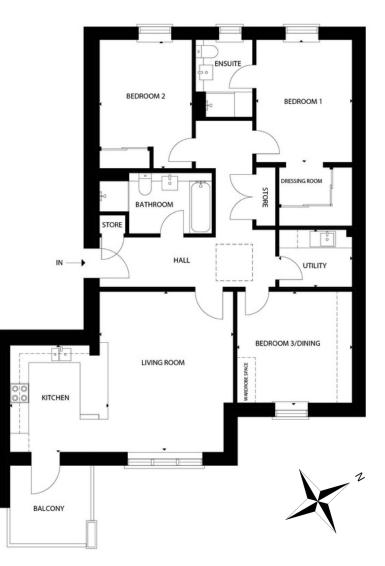

#### 3 Bedrooms

Style 1.0

Apartment 3 offers flexible living at its finest, with three versatile bedrooms, the principal of which boasts a luxurious dressing room and ensuite. This layout offers ample storage throughout, as well as a convenient utility room.

#### 117.4 SQM / 1,263 SQFT

| Room               | Metres      | Feet            |
|--------------------|-------------|-----------------|
| Kitchen            | 3.72 x 2.9  | 12' 5" x 9' 5"  |
| Living Room        | 3.72 x 4.92 | 12' 2" x 16' 2" |
| Bedroom 1          | 4.72 x 3.02 | 15' 5" x 9' 9"  |
| Bedroom 1 Dressing | 1.68 x 1.62 | 5' 5" x 5' 3"   |
| Bedroom 1 Ensuite  | 2.10 x 2.88 | 6' 10" x 9' 4"  |
| Bedroom 2          | 3.37 x 4.38 | 11' 1" x 14' 4" |
| Bedroom 3/Dining   | 4.02 x 2.99 | 13' 2" x 9' 8"  |
| Bathroom           | 1.98 x 3.43 | 6' 5" x 11' 3"  |
| Utility            | 1.79 x 1.66 | 5' 9" x 5' 4"   |
| Terrace            | 2.9 x 2.4   | 9'6" x 7'10"    |
|                    |             |                 |