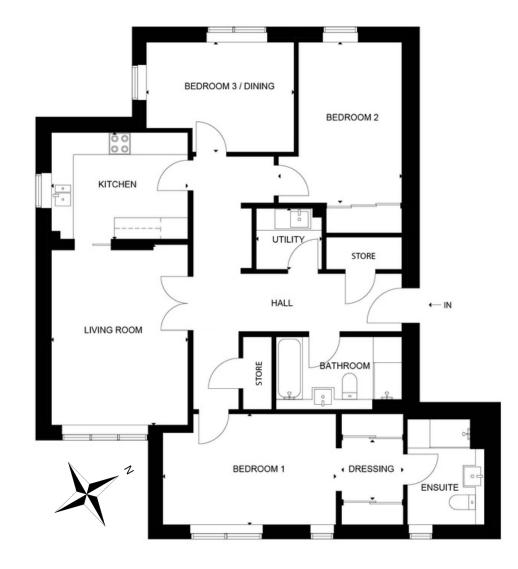

### A P T . 1 2 (*M*14) 3 Bedrooms

Style 6.0

Invite your family and friends into this apartment through a private vestibule.

A private kitchen leads into the bright living room of this incredibly spacious three bedroom layout.

The third bedroom is exceedingly versatile, either as a home office, guest bedroom or dining room. This space also contains uninterrupted access to the desirable private terrace.

#### 116.9 SQM / 1,258 SQFT

| Room              | Metres      | Feet          |
|-------------------|-------------|---------------|
| Kitchen           | 3.97 x 2.95 | 13' x 9'8"    |
| Living Room       | 3.97 x 4.44 | 13' x 14'7"   |
| Bedroom 1         | 2.97 x 4.90 | 9'9" x 16'1"  |
| Bedroom 1 Ensuite | 2.86 x 2.05 | 9'4" x 6'7"   |
| Bedroom 2         | 3.14 x 3.01 | 10'4" x 9'11" |
| Bedroom 3/Dining  | 3.36 x 3.17 | 11'0" x 10'5" |
| Bathroom          | 2.8 x 1.9   | 9'2" x 6'2"   |
| Utility           | 1.60 x 1.75 | 5'3" x 5'9"   |
| Terrace           | 2.0 x 2.7   | 6'7" x 8'10"  |