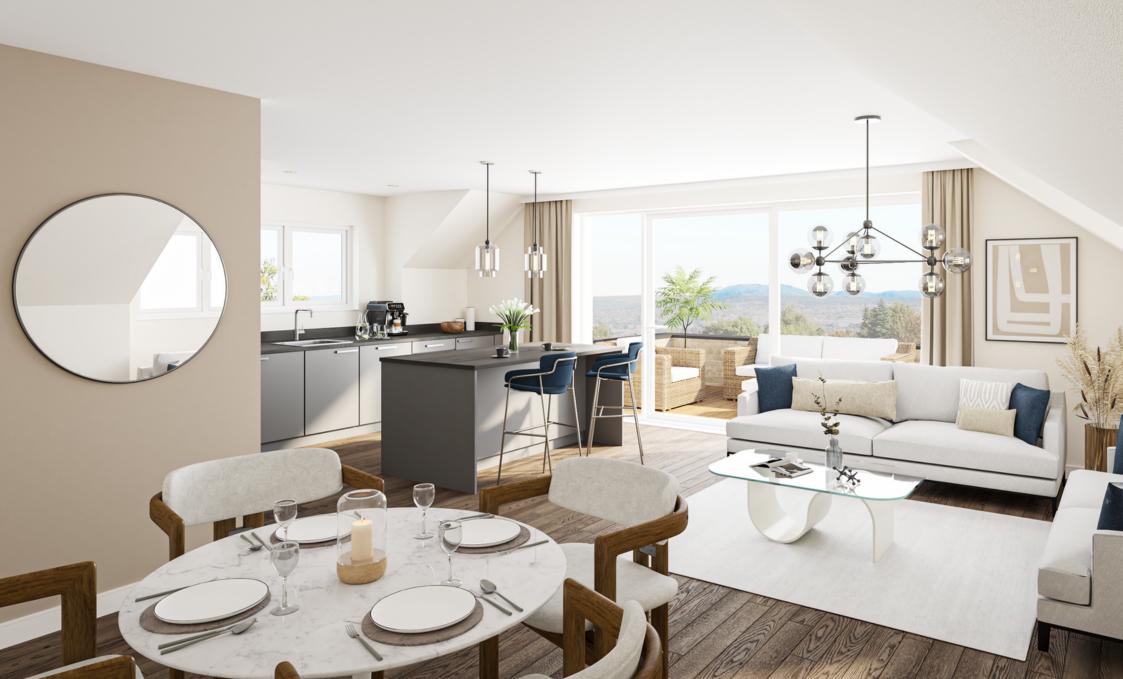

### THE DEVELOPMENT

The homes found at 116 Colinton Road completely encompass the phrase "contemporary living". With a total of 19 premium apartments, ranging from two to three bedrooms, each home is designed to offer a light and airy haven. All boast incredibly generous layouts – the largest of which is over 150 square metres – alongside the added benefit of multi-use spaces throughout and lift access to all floors and apartments. Desirable balconies and terraces offer in-demand outdoor space, whilst the communal gardens provide a tranquil charm, inviting residents to relax and reconnect with nature.

The meticulously designed verdant gardens of 116 Colinton Road feature pathways and a thoughtfully arranged shrubbery, adding to this development's allure and charm.

Please note, all CGIs are for illustrative purposes only