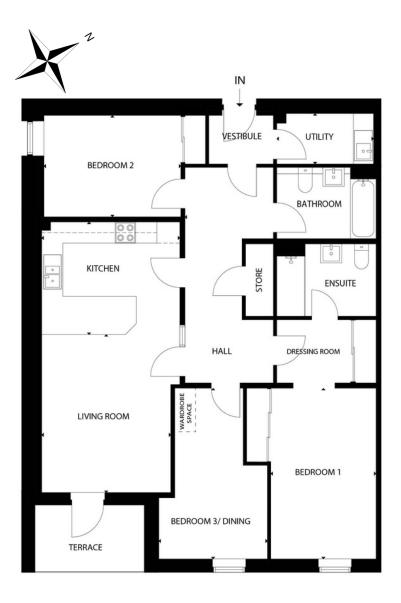

### APT.11 (*M*13) 3 Bedrooms

Style 5.0

Bright and modern living is in no short supply with this stunning three bedroom layout. You can enjoy a practical and welcoming entrance via the private vestibule. This apartment features an open-plan kitchen living space, both entertaining guests and having a cosy evening in are suited to this home.

The spacious bedrooms all boast large windows, whilst the principal has the added benefit of an ensuite and dressing room.

#### 114.2 SQM / 1,229 SQFT

| Room               | Metres      | Feet           |
|--------------------|-------------|----------------|
| Kitchen            | 3.97 x 3.2  | 13' x 10'6"    |
| Living Room        | 3.71 x 4.5  | 12'2" x 14'9"  |
| Bedroom 1          | 2.96 x 4.85 | 9'8" x 15'11   |
| Bedroom 1 Dressing | 2.11 x 1.81 | 6'9" x 5'9"    |
| Bedroom 1 Ensuite  | 2.84 x 2.05 | 9'3" x 6'7"    |
| Bedroom 2          | 3.93 x 2.89 | 12'11" x 9'6"  |
| Bedroom 3/Dining   | 3.12 x 4.85 | 10'3" x 15'11" |
| Bathroom           | 2.84 x 2.03 | 9'3" x 6'7"    |
| Utility            | 2.79 x 1.43 | 9'2" x 4'8"    |
| ,<br>Terrace       | 3.0 x 2.5   | 9'10" x 8'2"   |
|                    |             | 23             |