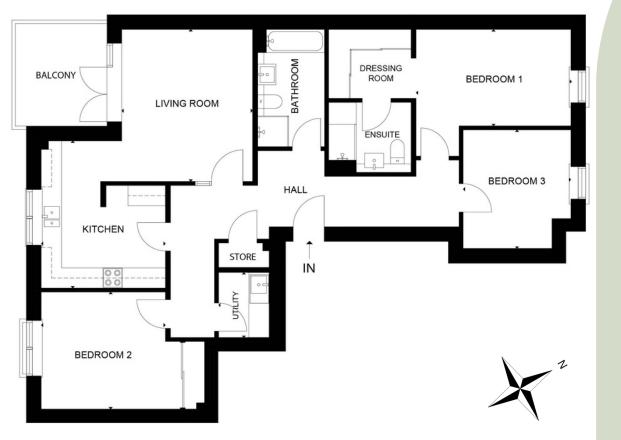

#### **3 Bedrooms** Style 4.0

A spacious L-shaped apartment, this apartment boasts three generous bedrooms and a bright kitchen, living space. This remarkable home boasts a private terrace area that can be accessed seamlessly from the living room, offering a retreat for unwinding during summer evenings.

The principal bedroom benefits not only from an ensuite but also from a useful dressing room.

#### 112.9 SQM / 1,215 SQFT

| Room              | Metres      | Feet          |
|-------------------|-------------|---------------|
| Kitchen           | 3.65 x 4.32 | 12' x 14'2"   |
| Living Room       | 3.84 x 4.46 | 12'7" x 14'8" |
| Bedroom 1         | 4.53 x 2.82 | 14'9" x 9'3"  |
| Bedroom 1 Ensuite | 2.41 x 2.05 | 7'9" x 6'7"   |
| Bedroom 2         | 4.09 x 3.43 | 13'5" x 11'3" |
| Bedroom 3/Study   | 3.16 x 2.62 | 10'4" x 8'7"  |
| Bathroom          | 1.98 x 3.49 | 6'5" x 12'9"  |
| Utility           | 1.51 x 1.94 | 4'11" x 6'4"  |
| Terrace           | 2.9 x 2.7   | 9'6" x 8'10"  |
|                   |             | 10            |