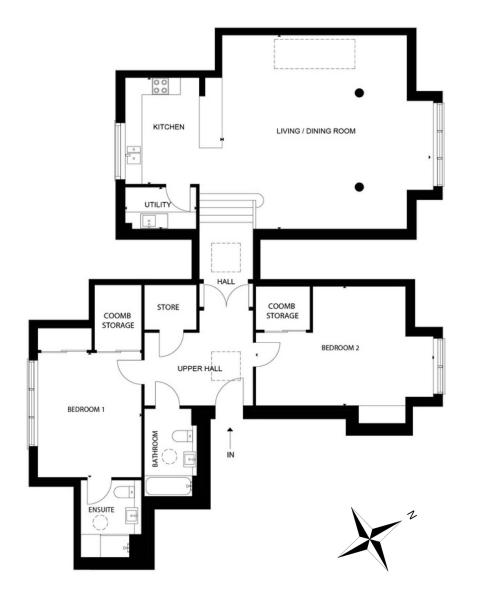

#### 2 Bedrooms

Style 8.0

The second penthouse offers luxury, bright living at it's finest. With two large bedrooms and an openplan kitchen, living and dining space, this home is bathed in light from roof lights throughout.

The perfect apartment for hosting guests, whilst ensuring a comfortable homely feel throughout - this is an opportunity not to be missed.

#### 143.7 SQM / 1,547 SQFT

| Room               | Metres      | Feet           |
|--------------------|-------------|----------------|
| Kitchen            | 3.4 x 3.74  | 11'2" x 12'3"  |
| Living/Dining Room | 8.2 x 6.81  | 24'4" x 22'4"  |
| Bedroom 1          | 3.63 x 4.37 | 11'11" x 14'4" |
| Bedroom 1 Ensuite  | 2.13 x 2.71 | 6'12" x 8'9"   |
| Bedroom 2          | 6.22 x 4.18 | 20'5" x 13'9"  |
| Bathroom           | 1.7 x 3.1   | 5'6" x 10'2"   |
| Utility            | 2.5 x 1.47  | 6'2" x 4'10"   |