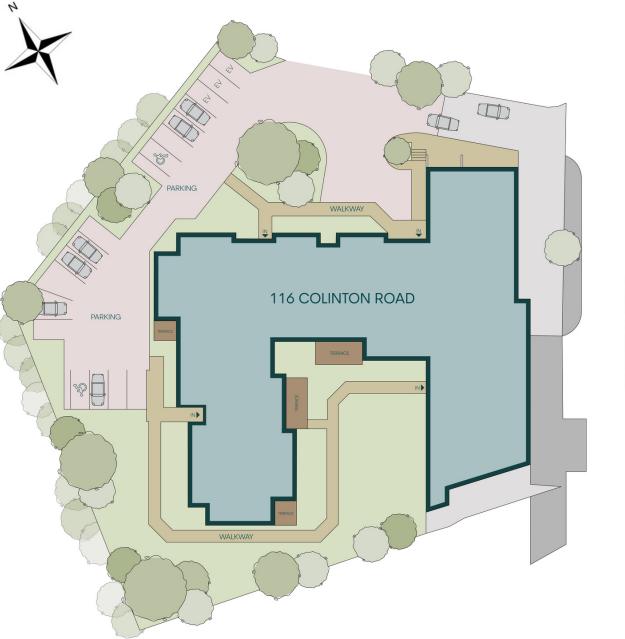

### SITE PLAN

A total of 19 car parking spaces can be found in the grounds; three of which include electric vehicle charging, and two of which are accessible. Ample bicycle parking is found on the garden level. The development is sheltered by leafy trees which offer residents a private garden to enjoy.

COLINTON ROAD

Please note, site plan is not to scale and is for illustrative purposes only.

Please note, site plan is not to scale and is for illustrative purposes only.

Please note, all floorplans are for illustrative purposes only. Terrace and Balcony dimensions are approximate and should be independently verified.