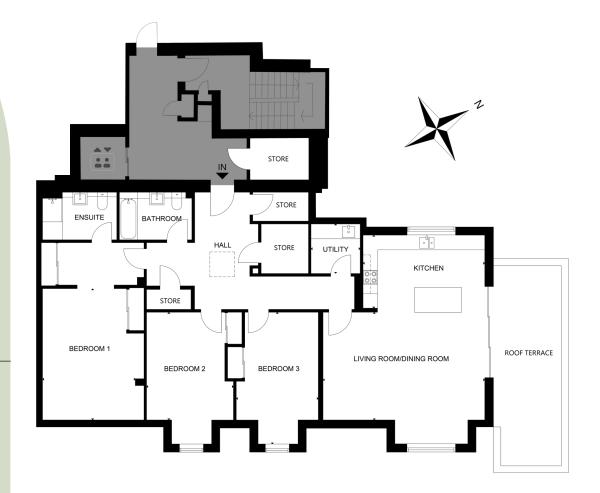

#### 158.5 SQM / 1,707 SQFT

| Room               | Metres      | Feet           |
|--------------------|-------------|----------------|
| Kitchen            | 4.95 x 2.96 | 16'3" x 9'9"   |
| Living/Dining Room | 6.55 x 4.36 | 21'6" x 14'4"  |
| Bedroom 1          | 3.76 x 5.32 | 12'4" x 17'5"  |
| Bedroom 1 Ensuite  | 3.01 x 1.94 | 9'9" x 6'4"    |
| Bedroom 2          | 3.52 x 4.37 | 11'7" x 14'4"  |
| Bedroom 3          | 3.33 x 5.34 | 10'11" x 17'6" |
| Bathroom           | 2.97 x 1.94 | 9'7" x 6'4"    |
| Utility            | 1.99 x 2.01 | 6'6" x 6'7"    |
| Roof Terrace       | 7.7 x 2.7   | 25'3" x 8'10"  |
|                    |             |                |