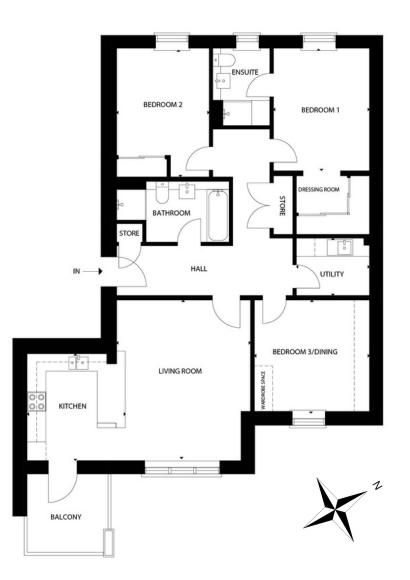

### APT.11 (*M*13) 3 Bedrooms

Style 5.0

Bright and modern living is in no short supply with this stunning three bedroom layout. You can enjoy a practical and welcoming entrance via the private vestibule. This apartment features an open-plan kitchen living space, both entertaining guests and having a cosy evening in are suited to this home.

The spacious bedrooms all boast large windows, whilst the principal has the added benefit of an ensuite and dressing room.

#### 114.2 SQM / 1,229 SQFT

| Room               | Metres      | Feet           |
|--------------------|-------------|----------------|
| Kitchen            | 3.97 x 3.2  | 13' x 10'6"    |
| Living Room        | 3.71 x 4.5  | 12'2" x 14'9"  |
| Bedroom 1          | 2.96 x 4.85 | 9'8" x 15'11   |
| Bedroom 1 Dressing | 2.11 x 1.81 | 6'9" x 5'9"    |
| Bedroom 1 Ensuite  | 2.84 x 2.05 | 9'3" x 6'7"    |
| Bedroom 2          | 3.93 x 2.89 | 12'11" x 9'6"  |
| Bedroom 3/Dining   | 3.12 x 4.85 | 10'3" x 15'11" |
| Bathroom           | 2.84 x 2.03 | 9'3" x 6'7"    |
| Utility            | 2.79 x 1.43 | 9'2" x 4'8"    |
| ,<br>Terrace       | 3.0 x 2.5   | 9'10" x 8'2"   |
|                    |             | 23             |