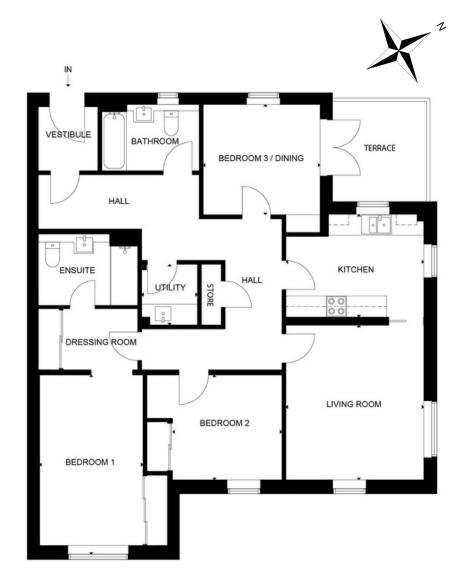

### A P T . 1 2 (*M*14) 3 Bedrooms

Style 6.0

Invite your family and friends into this apartment through a private vestibule.

A private kitchen leads into the bright living room of this incredibly spacious three bedroom layout.

The third bedroom is exceedingly versatile, either as a home office, guest bedroom or dining room. This space also contains uninterrupted access to the desirable private terrace.

#### 116.9 SQM / 1,258 SQFT

| Room              | Metres      | Feet          |
|-------------------|-------------|---------------|
| Kitchen           | 3.97 x 2.95 | 13' x 9'8"    |
| Living Room       | 3.97 x 4.44 | 13' x 14'7"   |
| Bedroom 1         | 2.97 x 4.90 | 9'9" x 16'1"  |
| Bedroom 1 Ensuite | 2.86 x 2.05 | 9'4" x 6'7"   |
| Bedroom 2         | 3.14 x 3.01 | 10'4" x 9'11" |
| Bedroom 3/Dining  | 3.36 x 3.17 | 11'0" x 10'5" |
| Bathroom          | 2.8 x 1.9   | 9'2" x 6'2"   |
| Utility           | 1.60 x 1.75 | 5'3" x 5'9"   |
| Terrace           | 2.0 x 2.7   | 6'7" x 8'10"  |