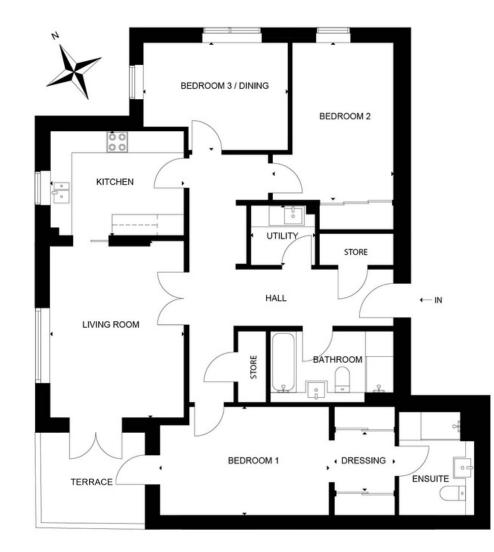

### APT.3 (M3)

#### 3 Bedrooms

Style 1.0

Apartment 3 offers flexible living at its finest, with three versatile bedrooms, the principal of which boasts a luxurious dressing room and ensuite. This layout offers ample storage throughout, as well as a convenient utility room.

#### 117.4 SQM / 1,263 SQFT

| Room               | Metres      | Feet            |
|--------------------|-------------|-----------------|
| Kitchen            | 3.72 x 2.9  | 12' 5" x 9' 5"  |
| Living Room        | 3.72 x 4.92 | 12' 2" x 16' 2" |
| Bedroom 1          | 4.72 x 3.02 | 15' 5" x 9' 9"  |
| Bedroom 1 Dressing | 1.68 x 1.62 | 5' 5" x 5' 3"   |
| Bedroom 1 Ensuite  | 2.10 x 2.88 | 6' 10" x 9' 4"  |
| Bedroom 2          | 3.37 x 4.38 | 11' 1" x 14' 4" |
| Bedroom 3/Dining   | 4.02 x 2.99 | 13' 2" x 9' 8"  |
| Bathroom           | 1.98 x 3.43 | 6' 5" x 11' 3"  |
| Utility            | 1.79 x 1.66 | 5' 9" x 5' 4"   |
| Terrace            | 2.9 x 2.4   | 9'6" x 7'10"    |
|                    |             |                 |