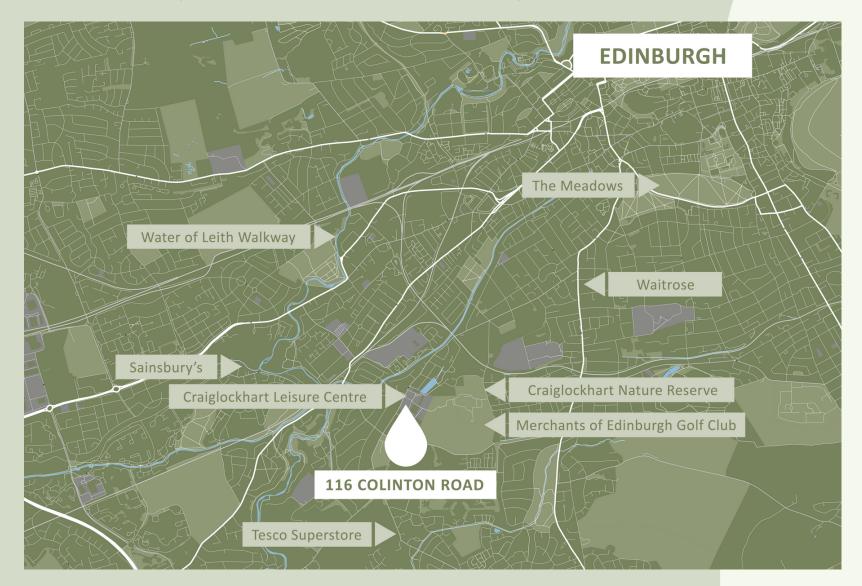

# PRIME LOCATION

116 Colinton Road sits in the desirable neighbourhood of Craiglockhart, lying just to the east of Colinton. Surrounded by a convenient range of shops, sporting facilities and green spaces – with easy transport links across Edinburgh – this really is an idyllic spot for city living.

### WHAT'S NEARBY?

The development is neighboured by an excellent variety of open spaces - from the popular Water of Leith to the tranquil Craiglockhart Hill Nature Reserve - making it ideally situated for leisurely weekend walks. Craiglockhart Leisure Centre sits just across the road, an advantageous amenity for keen sports enthusiasts or those wishing to increase fitness. Their gym, tennis and swimming facilities are favourable for all skill levels, whilst those who play golf are also provided for at the Merchants of Edinburgh Golf Club, found within a short five minutes drive.

Within a similarly short distance are both a Tesco Superstore and popular Sainsbury's, making the weekly shop as easy as could be.

Please note, all CGIs are for illustrative purposes only