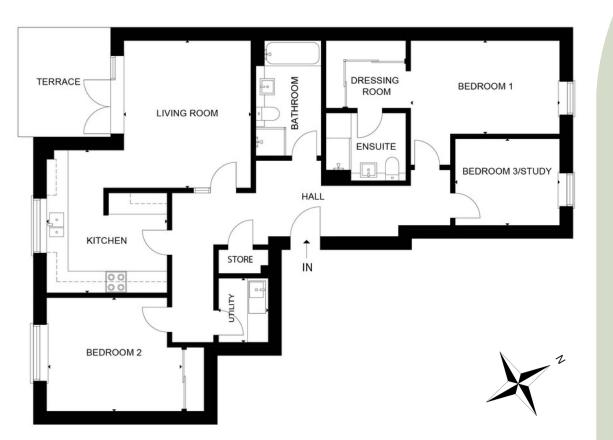

# A P T . 1

#### **3 Bedrooms** Style 4.0

A spacious L-shaped apartment, this apartment boasts three generous bedrooms and a bright kitchen, living space. This remarkable home boasts a private terrace area that can be accessed seamlessly from the living room, offering a retreat for unwinding during summer evenings.

The principal bedroom benefits not only from an ensuite but also from a useful dressing room.

#### 112.9 SQM / 1,215 SQFT

| Room              | Metres      | Feet          |
|-------------------|-------------|---------------|
| Kitchen           | 3.65 x 4.32 | 12' x 14'2"   |
| Living Room       | 3.84 x 4.46 | 12'7" x 14'8" |
| Bedroom 1         | 4.53 x 2.82 | 14'9" x 9'3"  |
| Bedroom 1 Ensuite | 2.41 x 2.05 | 7'9" x 6'7"   |
| Bedroom 2         | 4.09 x 3.43 | 13'5" x 11'3" |
| Bedroom 3/Study   | 3.16 x 2.62 | 10'4" x 8'7"  |
| Bathroom          | 1.98 x 3.49 | 6'5" x 12'9"  |
| Utility           | 1.51 x 1.94 | 4'11" x 6'4"  |
| Terrace           | 2.9 x 2.7   | 9'6" x 8'10"  |
|                   |             | 10            |