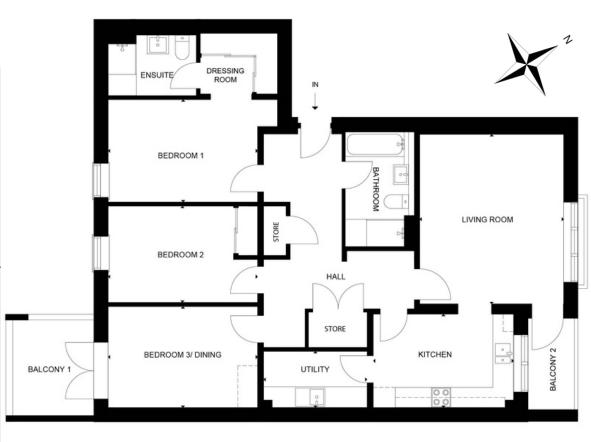

#### 3 Bedrooms

Style 3.0

This apartment is perfectly equipped for entertaining both friends and family, with a generous living room and spacious kitchen next door. The principal bedroom boasts both a dressing room and ensuite, whilst a modern family bathroom can be found in the hallway.

A final benefit to this excellent apartment is the not one, but two private balcony spaces. Balcony 1 is accessed via Bedroom 3, whilst Balcony 2 is a more social area, accessed from the living room.

#### 113.8 SQM / 1,225 SQFT

| Room              | Metres      | Feet          |
|-------------------|-------------|---------------|
| Kitchen           | 4.07 x 2.71 | 13'4" x 8'11" |
| Living Room       | 4.18 x 4.93 | 13'8" x 16'2" |
| Bedroom 1         | 4.34 x 2.98 | 14'3" x 9'9"  |
| Bedroom 1 Ensuite | 2.55 x 1.76 | 8'4" x 5'9"   |
| Bedroom 2         | 4.34 x 2.8  | 14'3" x 9'2"  |
| Bedroom 3/Dining  | 4.34 x 2.94 | 14'3" x 9'8"  |
| Bathroom          | 2 x 3.33    | 6'6" x 10'11" |
| Utility           | 3 x 1.63    | 9'10 x 5'4"   |
| Balcony 1         | 2.9 x 2.7   | 9'6" x 8'10"  |
| Balcony 2         | 2.5 x 1.4   | 8'2" x 4'7"   |
|                   |             |               |