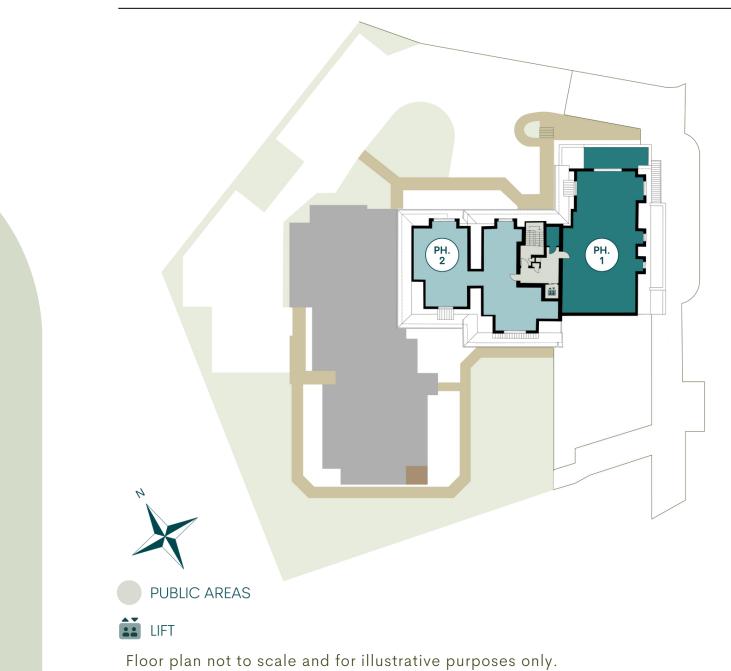

### SITE PLAN

A total of 19 car parking spaces can be found in the grounds; three of which include electric vehicle charging, and two of which are accessible. Ample bicycle parking is found on the garden level. The development is sheltered by leafy trees which offer residents a private garden to enjoy.

COLINTON ROAD

Please note, site plan is not to scale and is for illustrative purposes only.

Please note, site plan is not to scale and is for illustrative purposes only.

Please note, all floorplans are for illustrative purposes only. Terrace and Balcony dimensions are approximate and should be independently verified.