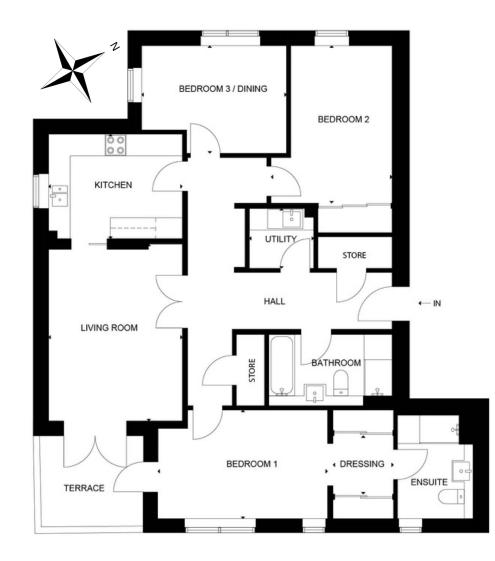

### APT.11 (*M*13) 3 Bedrooms

Style 5.0

Bright and modern living is in no short supply with this stunning three bedroom layout. You can enjoy a practical and welcoming entrance via the private vestibule. This apartment features an open-plan kitchen living space, both entertaining guests and having a cosy evening in are suited to this home.

The spacious bedrooms all boast large windows, whilst the principal has the added benefit of an ensuite and dressing room.

#### 114.2 SQM / 1,229 SQFT

| Room               | Metres      | Feet           |
|--------------------|-------------|----------------|
| Kitchen            | 3.97 x 3.2  | 13' x 10'6"    |
| Living Room        | 3.71 x 4.5  | 12'2" x 14'9"  |
| Bedroom 1          | 2.96 x 4.85 | 9'8" x 15'11   |
| Bedroom 1 Dressing | 2.11 x 1.81 | 6'9" x 5'9"    |
| Bedroom 1 Ensuite  | 2.84 x 2.05 | 9'3" x 6'7"    |
| Bedroom 2          | 3.93 x 2.89 | 12'11" x 9'6"  |
| Bedroom 3/Dining   | 3.12 x 4.85 | 10'3" x 15'11" |
| Bathroom           | 2.84 x 2.03 | 9'3" x 6'7"    |
| Utility            | 2.79 x 1.43 | 9'2" x 4'8"    |
| ,<br>Terrace       | 3.0 x 2.5   | 9'10" x 8'2"   |
|                    |             | 23             |