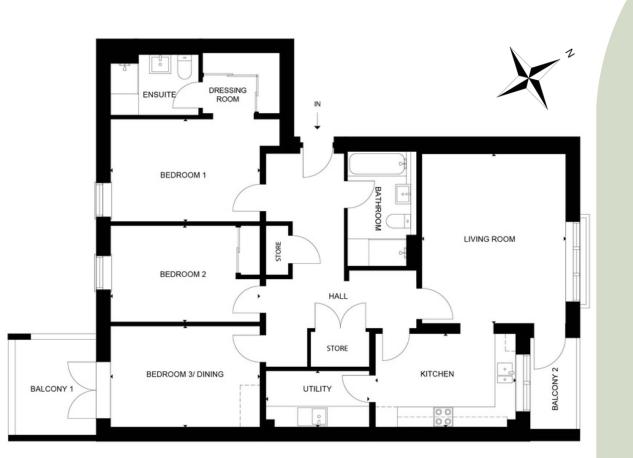

#### 112.9 SQM / 1,215 SQFT

| Room              | Metres      | Feet          |
|-------------------|-------------|---------------|
| Kitchen           | 3.65 x 4.32 | 12' x 14'2"   |
| Living Room       | 3.84 x 4.46 | 12'7" x 14'8" |
| Bedroom 1         | 4.53 x 2.82 | 14'9" x 9'3"  |
| Bedroom 1 Ensuite | 2.41 x 2.05 | 7'9" x 6'7"   |
| Bedroom 2         | 4.09 x 3.43 | 13'5" x 11'3" |
| Bedroom 3/Study   | 3.16 x 2.62 | 10'4" x 8'7"  |
| Bathroom          | 1.98 x 3.49 | 6'5" x 12'9"  |
| Utility           | 1.51 x 1.94 | 4'11" x 6'4"  |
| Terrace           | 2.9 x 2.7   | 9'6" x 8'10"  |
|                   |             | 10            |