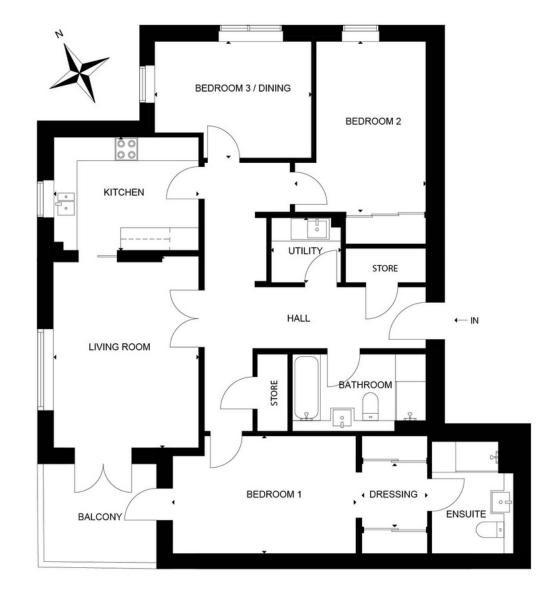

APT.4 (M4) 2 Bedrooms Style 2.0

Featuring two spacious bedrooms, this apartment benefits from carefully designed open plan living which leads onto a private terrace area.

The principal bedroom benefits from an ensuite and dressing room, whilst a large family bathroom can be found just off the main hall.

#### 106.2 SQM / 1,143 SQFT

| Room               | Metres      | Feet           |
|--------------------|-------------|----------------|
| Kitchen            | 3.71 x 3.59 | 12'2" x 11'9"  |
| Living/Dining Room | 5.36 x 5.17 | 17'7" x 16'11" |
| Bedroom 1          | 3.11 x 3.95 | 10'2" x 12'11" |
| Ensuite            | 1.83 x 2.48 | 6' x 8'1"      |
| Bedroom 2          | 3.01 x 4.15 | 9'10" x 13'8"  |
| Bathroom           | 3.68 x 1.95 | 12' x 6'4"     |
| Utility            | 2.37 x 1.86 | 7'9" x 6'1"    |
| Terrace            | 3.7 x 2.5   | 12'2" x 8'2"   |