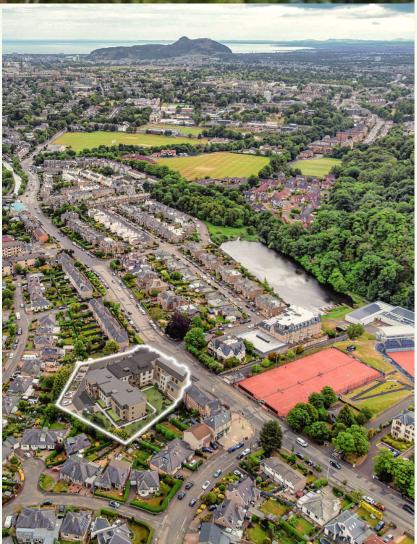

# 

FIND US AT 116 COLINTON ROAD

# PRIME LOCATION

116 Colinton Road sits in the desirable neighbourhood of Craiglockhart, lying just to the east of Colinton. Surrounded by a convenient range of shops, sporting facilities and green spaces – with easy transport links across Edinburgh – this really is an idyllic spot for city living.

### WHAT'S NEARBY?

The development is neighboured by an excellent variety of open spaces - from the popular Water of Leith to the tranquil Craiglockhart Hill Nature Reserve - making it ideally situated for leisurely weekend walks. Craiglockhart Leisure Centre sits just across the road, an advantageous amenity for keen sports enthusiasts or those wishing to increase fitness. Their gym, tennis and swimming facilities are favourable for all skill levels, whilst those who play golf are also provided for at the Merchants of Edinburgh Golf Club, found within a short five minutes drive.