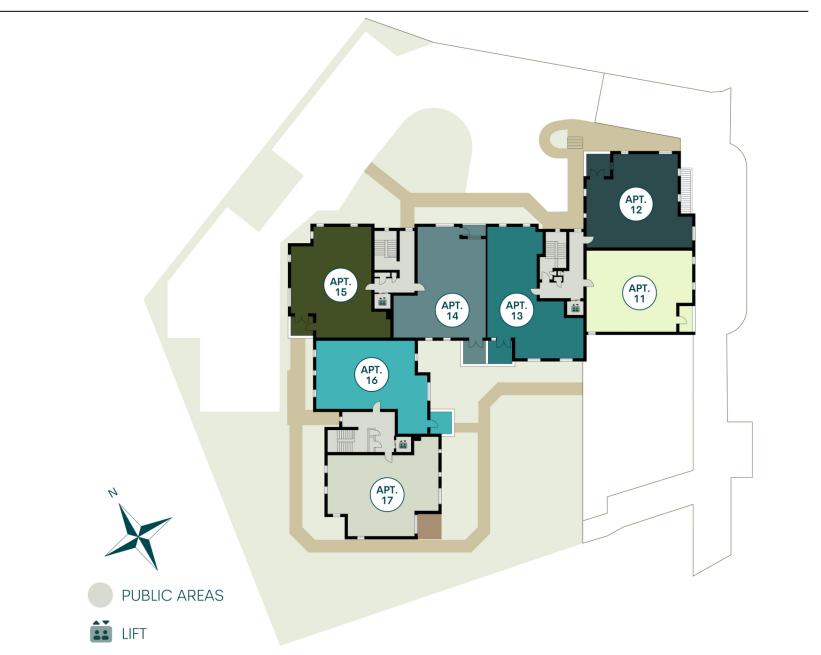

### SITE PLAN

A total of 19 car parking spaces can be found in the grounds; three of which include electric vehicle charging, and two of which are accessible. Ample bicycle parking is found on the garden level. The development is sheltered by leafy trees which offer residents a private garden to enjoy.

COLINTON ROAD

Please note, site plan is not to scale and is for illustrative purposes only.

Please note, site plan is not to scale and is for illustrative purposes only.

Please note, all floorplans are for illustrative purposes only. Terrace and Balcony dimensions are approximate and should be independently verified.

### APT.11 (*M*13) 3 Bedrooms

Style 5.0

Bright and modern living is in no short supply with this stunning three bedroom layout. You can enjoy a practical and welcoming entrance via the private vestibule. This apartment features an open-plan kitchen living space, both entertaining guests and having a cosy evening in are suited to this home.

### A P T . 1 2 (*M*14) 3 Bedrooms

Style 6.0

Invite your family and friends into this apartment through a private vestibule.

A private kitchen leads into the bright living room of this incredibly spacious three bedroom layout.

### APT.13 (M15)

### **A P T . 1 6** (*M*18) **3 Bedrooms** Style 2.1

Apartment 16 boasts a bright living and dining area, which opens onto a desirable balcony. Furthermore, this home features three spacious bedrooms and fantastic storage throughout.

#### 3 Bedrooms

Style 1.0

Apartment 17 offers flexible living at its finest, with three versatile bedrooms, the principal of which boasts a luxurious dressing room and ensuite. This layout offers ample storage throughout, as well as a convenient utility room.