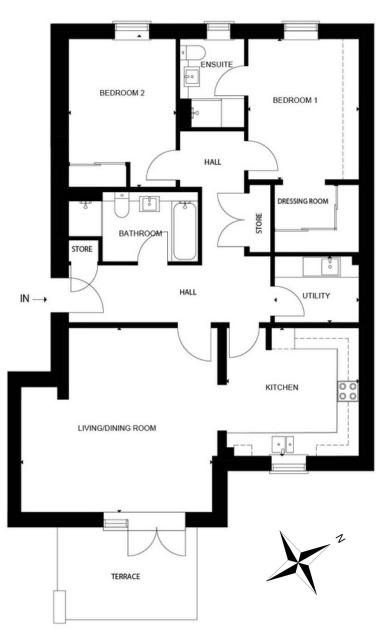

#### **3 Bedrooms** Style 4.0

A spacious L-shaped apartment, this apartment boasts three generous bedrooms and a bright kitchen, living space. This remarkable home boasts a private terrace area that can be accessed seamlessly from the living room, offering a retreat for unwinding during summer evenings.

The principal bedroom benefits not only from an ensuite but also from a useful dressing room.

#### 112.9 SQM / 1,215 SQFT

| Room              | Metres      | Feet          |
|-------------------|-------------|---------------|
| Kitchen           | 3.65 x 4.32 | 12' x 14'2"   |
| Living Room       | 3.84 x 4.46 | 12'7" x 14'8" |
| Bedroom 1         | 4.53 x 2.82 | 14'9" x 9'3"  |
| Bedroom 1 Ensuite | 2.41 x 2.05 | 7'9" x 6'7"   |
| Bedroom 2         | 4.09 x 3.43 | 13'5" x 11'3" |
| Bedroom 3/Study   | 3.16 x 2.62 | 10'4" x 8'7"  |
| Bathroom          | 1.98 x 3.49 | 6'5" x 12'9"  |
| Utility           | 1.51 x 1.94 | 4'11" x 6'4"  |
| Terrace           | 2.9 x 2.7   | 9'6" x 8'10"  |
|                   |             | 10            |